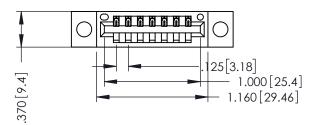

346/396 SERIES CARD EDGE CONNECTOR PART NUMBER: 346-007-540-104

**EDAC INC** TORONTO, ONTARIO CANADA

THESE DRAWINGS AND SPECIFICATIONS ARE THE PROPERTY OF EDAC INC.,AND SHALL NOT BE REPRODUCED, OR COPIED OR USED AS THE BASIS FOR THE MANUFACTURE OR SALE OF APPARATUS WITHOUT WRITTEN PERMISSION.

THIS IS A C.A.D. GENERATED DRAWING DO NOT MAKE MANUAL REVISIONS TO MASTER.

ISSUE NUMBER

ORIGINAL

1

- INSULATOR MATERIAL: THERMOPLASTIC POLYESTER, UL 94V-0 CONTACT MATERIAL; COPPER, NICKEL, TIN ALLOY CA-725 CONTACT PLATING: GOLD ON THE MATING AREA, TIN-LEAD
  - ON THE CONTACT TAILS, NICKEL UNDERPLATE