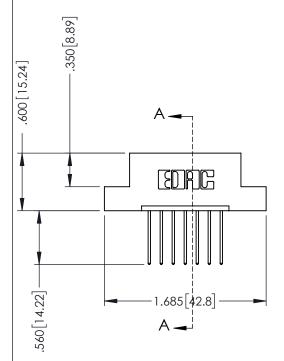

.330 [8.38] Slot Depth .160 [4.06] Point of Contact

**SECTION A-A** 

ISSUE NUMBER ORIGINAL 1

## 346/396 SERIES CARD EDGE CONNECTOR CONTACT CODE 555,556,558,559,560 DIMENSIONS

YOUR CONNECTION TO QUALITY & SERVICE

**EDAC INC** TORONTO, ONTARIO CANADA

THESE DRAWINGS AND SPECIFICATIONS ARE THE PROPERTY OF EDAC INC.,AND SHALL NOT BE REPRODUCED, OR COPIED OR USED AS THE BASIS FOR THE MANUFACTURE OR SALE OF APPARATUS WITHOUT WRITTEN PERMISSION.