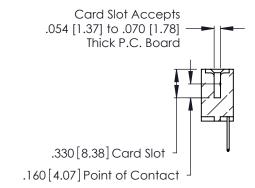

THIS IS A C.A.D. GENERATED DRAWING DO NOT MAKE MANUAL REVISIONS TO MASTER.

ISSUE NUMBER

ORIGINAL

1

**Contact Code 555** 

Contact Code 556

**Contact Code 558** 

**Contact Code 559** 

**Contact Code 560** 

INSULATOR MATERIAL: THERMOPLASTIC POLYESTER, UL 94V-0 CONTACT MATERIAL; COPPER, NICKEL, TIN ALLOY CA-725 CONTACT PLATING: GOLD ON THE MATING AREA, TIN-LEAD

ON THE CONTACT TAILS, NICKEL UNDERPLATE

346/396 SERIES CARD EDGE CONNECTOR CONTACT CODE 555,556,558,559,560 DIMENSIONS

YOUR CONNECTION TO QUALITY & SERVICE

**EDAC INC** TORONTO, ONTARIO CANADA

THESE DRAWINGS AND SPECIFICATIONS ARE THE PROPERTY OF EDAC INC.,AND SHALL NOT BE REPRODUCED, OR COPIED OR USED AS THE BASIS FOR THE MANUFACTURE OR SALE OF APPARATUS WITHOUT WRITTEN PERMISSION.