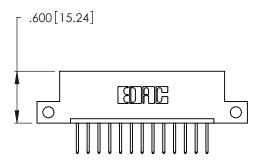

THIS IS A C.A.D. GENERATED DRAWING DO NOT MAKE MANUAL REVISIONS TO MASTER.

1

| 346/396 SERIES CARD EDGE CONNECTOR |
|------------------------------------|
| PART NUMBER: 346-013-526-112       |

**EDAC INC** TORONTO, ONTARIO CANADA