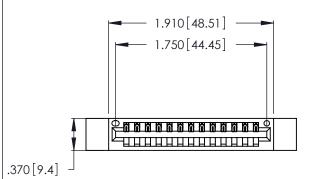

<u>Contact Dimensions:</u>
526-P.C. Tail .018 Sq. (0.46 Sq.) - Tail LG. =.350 (8.89)
.125 (3.18) Contact Spacing x .250 (6.35) Row Spacing

- INSULATOR MATERIAL: THERMOPLASTIC POLYESTER, UL 94V-0 CONTACT MATERIAL; COPPER, NICKEL, TIN ALLOY CA-725
- CONTACT PLATING: GOLD ON THE MATING AREA, TIN-LEAD ON THE CONTACT TAILS, NICKEL UNDERPLATE

THIS IS A C.A.D. GENERATED DRAWING DO NOT MAKE MANUAL REVISIONS TO MASTER.

1

| 346/396 SERIES CARD EDGE CONNECTOR |
|------------------------------------|
| PART NUMBER: 346-013-526-112       |

**EDAC INC** TORONTO, ONTARIO CANADA