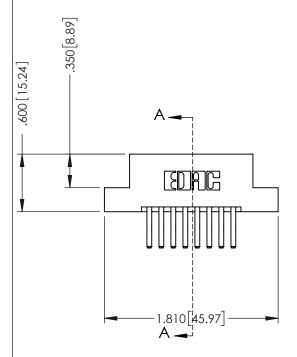

## 346/396 SERIES CARD EDGE CONNECTOR CONTACT CODE 555,556,558,559,560 DIMENSIONS

YOUR CONNECTION TO QUALITY & SERVICE

**EDAC INC** TORONTO, ONTARIO CANADA

THESE DRAWINGS AND SPECIFICATIONS ARE THE PROPERTY OF EDAC INC.,AND SHALL NOT BE REPRODUCED, OR COPIED OR USED AS THE BASIS FOR THE MANUFACTURE OR SALE OF APPARATUS WITHOUT WRITTEN PERMISSION.

|   | ACAD REFERENCE NO. | 346-ENG-MASTER   |
|---|--------------------|------------------|
|   | DRAWN: J.LEE       | DATE: APR. 22/09 |
| • | CHECKED:           | DATE:            |
|   | SCALE: 1:1         | SHEET 2 OF 2     |
|   | DRAWING NUMBER     | ISSUE            |
|   | 346-ENG-MASTER     | 1                |