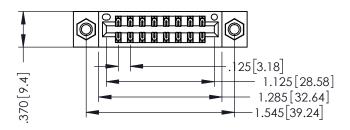

THIS IS A C.A.D. GENERATED DRAWING DO NOT MAKE MANUAL REVISIONS TO MASTER.

ISSUE NUMBER

ORIGINAL

1

INSULATOR MATERIAL: THERMOPLASTIC POLYESTER, UL 94V-0 CONTACT MATERIAL; COPPER, NICKEL, TIN ALLOY CA-725 CONTACT PLATING: GOLD ON THE MATING AREA, TIN-LEAD

ON THE CONTACT TAILS, NICKEL UNDERPLATE

| 346/396 SERIES CARD EDGE CONNECTOR |
|------------------------------------|
| PART NUMBER: 346-016-560-207       |

YOUR CONNECTION TO QUALITY & SERVICE

**EDAC INC** TORONTO, ONTARIO CANADA

ARE THE PROPERTY OF EDAC INC SHALL NOT BE REPRODUCED,OR OR USED AS THE BASIS FOR THE MANUFACTURE OR SALE OF APPA WITHOUT WRITTEN PERMISSION.

| DRAWN: J.LEE   | DATE: APR. 22/09 |
|----------------|------------------|
| CHECKED:       | DATE:            |
| SCALE: 1:1     | SHEET 1 OF 2     |
| DRAWING NUMBER | ISSUE            |

ACAD REFERENCE NO.

**SECTION A-A** 

346-ENG-MASTER

.330 [8.38] Slot Depth .160 [4.06] Point of Contact

| ISSUE |
|-------|
| 1     |
|       |

ISSUE NUMBER ORIGINAL 1