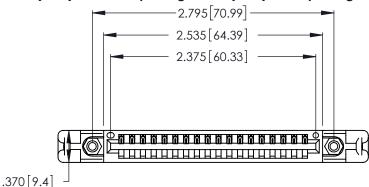

<u>Contact Dimensions:</u>
526-P.C. Tail .018 Sq. (0.46 Sq.) - Tail LG. =.350 (8.89)
.125 (3.18) Contact Spacing x .250 (6.35) Row Spacing

THIS IS A C.A.D. GENERATED DRAWING DO NOT MAKE MANUAL REVISIONS TO MASTER.

Card Slot Accepts .054 [1.37] to .070 [1.78] Thick P.C. Board

.330 [8.38] Card Slot .160 [4.07] Point of Contact ISSUE NUMBER

ORIGINAL

1

346/396 SERIES CARD EDGE CONNECTOR PART NUMBER: 346-018-526-658

**EDAC INC** TORONTO, ONTARIO CANADA