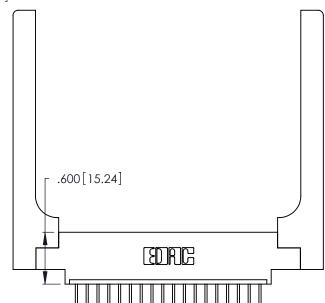

Card Slot Accepts .054 [1.37] to .070 [1.78] Thick P.C. Board

.330 [8.38] Card Slot .160 [4.07] Point of Contact ISSUE NUMBER

ORIGINAL

1

346/396 SERIES CARD EDGE CONNECTOR PART NUMBER: 346-018-526-658

**EDAC INC** TORONTO, ONTARIO CANADA

346/396 SERIES CARD EDGE CONNECTOR CONTACT CODE 555,556,558,559,560 DIMENSIONS

YOUR CONNECTION TO QUALITY & SERVICE

**EDAC INC** TORONTO, ONTARIO CANADA

THESE DRAWINGS AND SPECIFICATIONS ARE THE PROPERTY OF EDAC INC.,AND SHALL NOT BE REPRODUCED, OR COPIED OR USED AS THE BASIS FOR THE MANUFACTURE OR SALE OF APPARATUS WITHOUT WRITTEN PERMISSION.