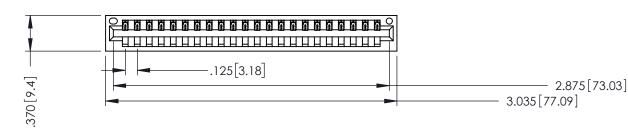

THIS IS A C.A.D. GENERATED DRAWING DO NOT MAKE MANUAL REVISIONS TO MASTER.

ISSUE NUMBER

ORIGINAL

1

.330 [8.38] Slot Depth .160 [4.06] Point of Contact **SECTION A-A** 

346/396 SERIES CARD EDGE CONNECTOR PART NUMBER: 346-022-526-101

YOUR CONNECTION TO QUALITY & SERVICE

**EDAC INC** TORONTO, ONTARIO CANADA

THESE DRAWINGS AND SPECIFICATIONS ARE THE PROPERTY OF EDAC INC., AND SHALL NOT BE REPRODUCED,OR COPIED OR USED AS THE BASIS FOR THE MANUFACTURE OR SALE OF APPARATUS WITHOUT WRITTEN PERMISSION.

| ACAD REFERENCE NO. | 346-ENG-MASTER   |
|--------------------|------------------|
| DRAWN: J.LEE       | DATE: APR. 22/09 |
| CHECKED:           | DATE:            |
| SCALE: 1:1         | SHEET 1 OF 2     |
| DRAWING NUMBER     | ISSUE            |
| 346-ENG-MASTER     | 1                |