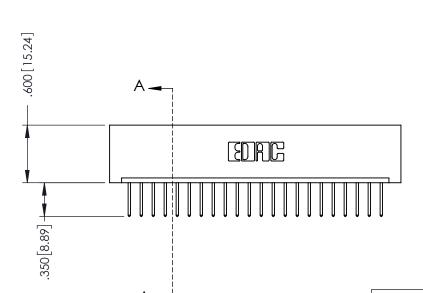

THIS IS A C.A.D. GENERATED DRAWING DO NOT MAKE MANUAL REVISIONS TO MASTER.

ISSUE NUMBER

ORIGINAL

1

.330 [8.38] Slot Depth .160 [4.06] Point of Contact **SECTION A-A** 

346/396 SERIES CARD EDGE CONNECTOR PART NUMBER: 346-022-526-101

INSULATOR MATERIAL: THERMOPLASTIC POLYESTER, UL 94V-0 CONTACT MATERIAL; COPPER, NICKEL, TIN ALLOY CA-725 CONTACT PLATING: GOLD ON THE MATING AREA, TIN-LEAD ON THE CONTACT TAILS, NICKEL UNDERPLATE

ORIGINAL 1