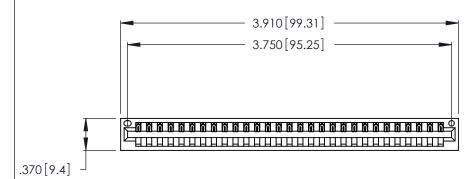

<u>Contact Dimensions:</u>
526-P.C. Tail .018 Sq. (0.46 Sq.) - Tail LG. =.350 (8.89)
.125 (3.18) Contact Spacing x .250 (6.35) Row Spacing

THIS IS A C.A.D. GENERATED DRAWING DO NOT MAKE MANUAL REVISIONS TO MASTER.

346/396 SERIES CARD EDGE CONNECTOR PART NUMBER: 346-029-526-101

YOUR CONNECTION TO QUALITY & SERVICE

**EDAC INC** TORONTO, ONTARIO CANADA

THESE DRAWINGS AND SPECIFICATIONS ARE THE PROPERTY OF EDAC INC., AND SHALL NOT BE REPRODUCED, OR COPIED OR USED AS THE BASIS FOR THE MANUFACTURE OR SALE OF APPARATUS WITHOUT WRITTEN PERMISSION.