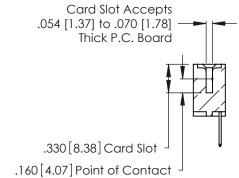

346/396 SERIES CARD EDGE CONNECTOR CONTACT CODE 555,556,558,559,560 DIMENSIONS

YOUR CONNECTION TO QUALITY & SERVICE

**EDAC INC** TORONTO, ONTARIO CANADA

THESE DRAWINGS AND SPECIFICATIONS ARE THE PROPERTY OF EDAC INC.,AND SHALL NOT BE REPRODUCED, OR COPIED OR USED AS THE BASIS FOR THE MANUFACTURE OR SALE OF APPARATUS WITHOUT WRITTEN PERMISSION.