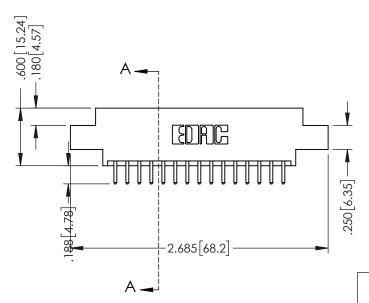

346-ENG-MASTER

SECTION A-A

ISSUE NUMBER ORIGINAL 1

## 346/396 SERIES CARD EDGE CONNECTOR CONTACT CODE 555,556,558,559,560 DIMENSIONS

YOUR CONNECTION TO QUALITY & SERVICE

**EDAC INC** TORONTO, ONTARIO CANADA

THESE DRAWINGS AND SPECIFICATIONS ARE THE PROPERTY OF EDAC INC.,AND SHALL NOT BE REPRODUCED, OR COPIED OR USED AS THE BASIS FOR THE MANUFACTURE OR SALE OF APPARATUS WITHOUT WRITTEN PERMISSION.

|  | ACAD REFERENCE NO. | 346-ENG-MASTER   |  |
|--|--------------------|------------------|--|
|  | DRAWN: J.LEE       | DATE: APR. 22/09 |  |
|  | CHECKED:           | DATE:            |  |
|  | SCALE: 1:1         | SHEET 2 OF 2     |  |
|  | DRAWING NUMBER     | ISSUE            |  |
|  | 346-ENG-MASTER     | 1                |  |