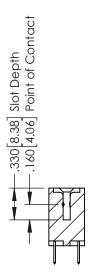

## **Contact Code 555**

## **Contact Code 556**

INSULATOR MATERIAL: THERMOPLASTIC POLYESTER, UL 94V-0 CONTACT MATERIAL; COPPER, NICKEL, TIN ALLOY CA-725 CONTACT PLATING: GOLD ON THE MATING AREA, TIN-LEAD

ON THE CONTACT TAILS, NICKEL UNDERPLATE