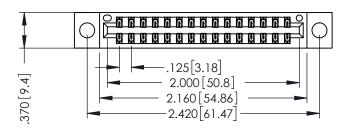

346/396 SERIES CARD EDGE CONNECTOR PART NUMBER: 346-030-520-804

YOUR CONNECTION TO QUALITY & SERVICE

**EDAC INC** TORONTO, ONTARIO CANADA

THESE DRAWINGS AND SPECIFICATIONS ARE THE PROPERTY OF EDAC INC.,AND SHALL NOT BE REPRODUCED,OR COPIED OR USED AS THE BASIS FOR THE MANUFACTURE OR SALE OF APPARATUS WITHOUT WRITTEN PERMISSION.

| ACAD REFERENCE NO. |     | 346-ENG-MASTER |           |
|--------------------|-----|----------------|-----------|
| DRAWN: J.LI        | EE  | DATE: AF       | PR. 22/09 |
| CHECKED:           |     | DATE:          |           |
| SCALE:             | 1:1 | SHEET 1        | OF 2      |
| DRAWING NUMBER     |     |                | ISSUE     |
|                    |     |                |           |