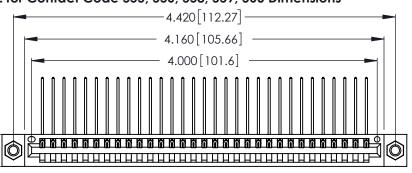

346/396 SERIES CARD EDGE CONNECTOR CONTACT CODE 555,556,558,559,560 DIMENSIONS

YOUR CONNECTION TO QUALITY & SERVICE

**EDAC INC** TORONTO, ONTARIO CANADA

THESE DRAWINGS AND SPECIFICATIONS ARE THE PROPERTY OF EDAC INC.,AND SHALL NOT BE REPRODUCED, OR COPIED OR USED AS THE BASIS FOR THE MANUFACTURE OR SALE OF APPARATUS WITHOUT WRITTEN PERMISSION.