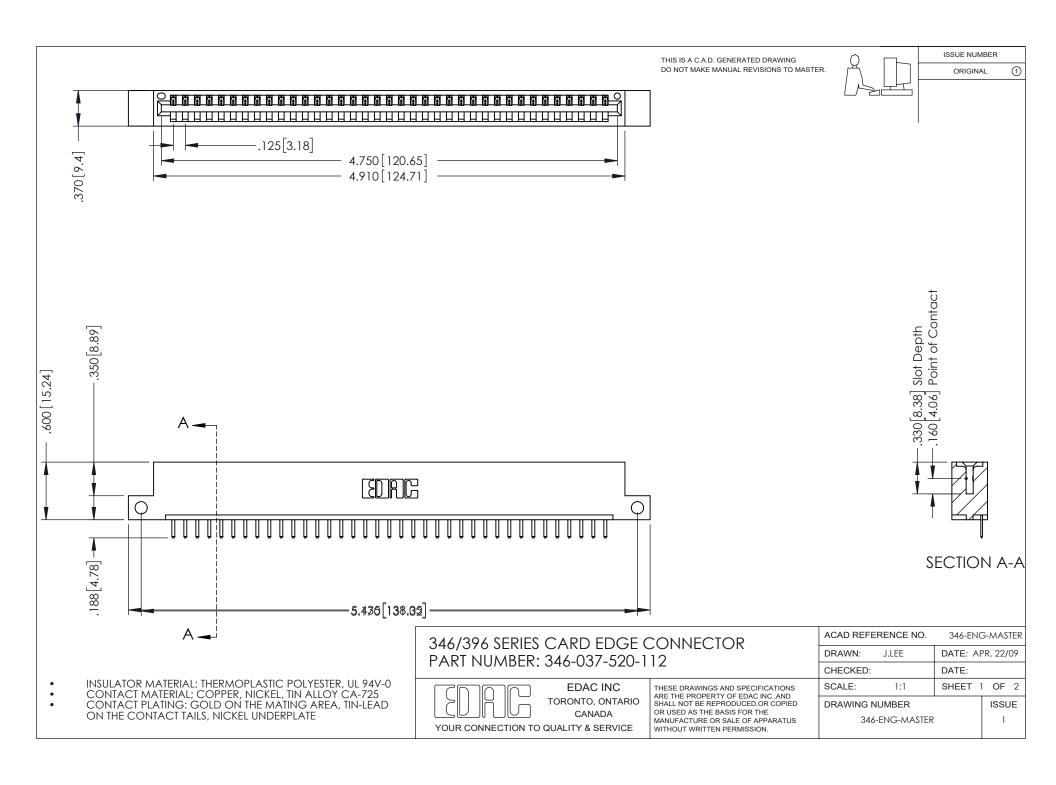

ISSUE NUMBER ORIGINAL 1

## **Contact Code 556**

INSULATOR MATERIAL: THERMOPLASTIC POLYESTER, UL 94V-0 CONTACT MATERIAL; COPPER, NICKEL, TIN ALLOY CA-725 CONTACT PLATING: GOLD ON THE MATING AREA, TIN-LEAD

ON THE CONTACT TAILS, NICKEL UNDERPLATE

## 346/396 SERIES CARD EDGE CONNECTOR CONTACT CODE 555,556,558,559,560 DIMENSIONS

YOUR CONNECTION TO QUALITY & SERVICE

**EDAC INC** TORONTO, ONTARIO CANADA

THESE DRAWINGS AND SPECIFICATIONS ARE THE PROPERTY OF EDAC INC.,AND SHALL NOT BE REPRODUCED, OR COPIED OR USED AS THE BASIS FOR THE MANUFACTURE OR SALE OF APPARATUS WITHOUT WRITTEN PERMISSION.