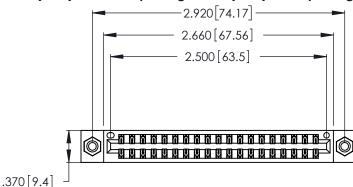

THIS IS A C.A.D. GENERATED DRAWING DO NOT MAKE MANUAL REVISIONS TO MASTER.

346/396 SERIES CARD EDGE CONNECTOR PART NUMBER: 346-038-526-208

**EDAC INC** TORONTO, ONTARIO CANADA

THESE DRAWINGS AND SPECIFICATIONS ARE THE PROPERTY OF EDAC INC., AND SHALL NOT BE REPRODUCED, OR COPIED OR USED AS THE BASIS FOR THE MANUFACTURE OR SALE OF APPARATUS WITHOUT WRITTEN PERMISSION.

<u>Contact Dimensions:</u>
526-P.C. Tail .018 Sq. (0.46 Sq.) - Tail LG. =.350 (8.89)
.125 (3.18) Contact Spacing x .250 (6.35) Row Spacing

- INSULATOR MATERIAL: THERMOPLASTIC POLYESTER, UL 94V-0 CONTACT MATERIAL; COPPER, NICKEL, TIN ALLOY CA-725
- CONTACT PLATING: GOLD ON THE MATING AREA, TIN-LEAD ON THE CONTACT TAILS, NICKEL UNDERPLATE