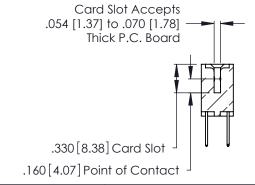

THIS IS A C.A.D. GENERATED DRAWING DO NOT MAKE MANUAL REVISIONS TO MASTER.

ISSUE NUMBER

ORIGINAL

1

**Contact Code 555** 

Contact Code 556

**Contact Code 558** 

**Contact Code 559** 

Contact Code 560

INSULATOR MATERIAL: THERMOPLASTIC POLYESTER, UL 94V-0 CONTACT MATERIAL; COPPER, NICKEL, TIN ALLOY CA-725 CONTACT PLATING: GOLD ON THE MATING AREA, TIN-LEAD

ON THE CONTACT TAILS, NICKEL UNDERPLATE