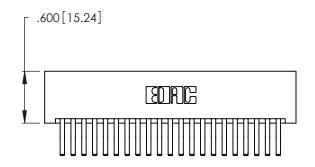

CONTACT PLATING: GOLD ON THE MATING AREA, TIN-LEAD ON THE CONTACT TAILS, NICKEL UNDERPLATE

THIS IS A C.A.D. GENERATED DRAWING DO NOT MAKE MANUAL REVISIONS TO MASTER.

ISSUE NUMBER

ORIGINAL

1

**Contact Code 555** 

Contact Code 556

**Contact Code 558** 

**Contact Code 559** 

**Contact Code 560** 

INSULATOR MATERIAL: THERMOPLASTIC POLYESTER, UL 94V-0 CONTACT MATERIAL; COPPER, NICKEL, TIN ALLOY CA-725 CONTACT PLATING: GOLD ON THE MATING AREA, TIN-LEAD

ON THE CONTACT TAILS, NICKEL UNDERPLATE

346/396 SERIES CARD EDGE CONNECTOR CONTACT CODE 555,556,558,559,560 DIMENSIONS

YOUR CONNECTION TO QUALITY & SERVICE

**EDAC INC** TORONTO, ONTARIO CANADA

THESE DRAWINGS AND SPECIFICATIONS ARE THE PROPERTY OF EDAC INC.,AND SHALL NOT BE REPRODUCED, OR COPIED OR USED AS THE BASIS FOR THE MANUFACTURE OR SALE OF APPARATUS WITHOUT WRITTEN PERMISSION.