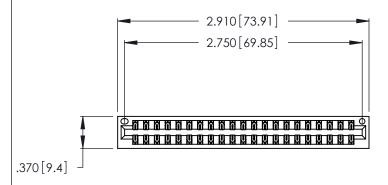

Contact Dimensions:
560-Extender Board Bend (Code 523 Contacts)
See Sheet 2 for Contact Code 555, 556, 558, 559, 560 Dimensions

THIS IS A C.A.D. GENERATED DRAWING DO NOT MAKE MANUAL REVISIONS TO MASTER.

ISSUE NUMBER

1

ORIGINAL

.054 [1.37] to .070 [1.78] Thick P.C. Board .330 [8.38] Card Slot .160 [4.07] Point of Contact

Card Slot Accepts

346/396 SERIES CARD EDGE CONNECTOR PART NUMBER: 346-042-560-201

YOUR CONNECTION TO QUALITY & SERVICE