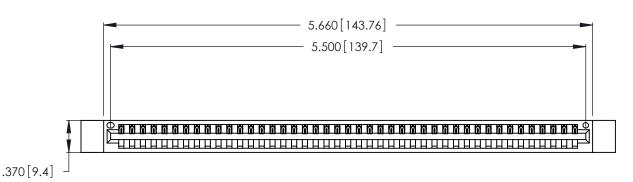

<u>Contact Dimensions:</u>
541-Wire Wrap .025 Sq. (0.64 Sq.) - Tail LG. =.750 (19.05)
.125 (3.18) Contact Spacing x .250 (6.35) Row Spacing

THIS IS A C.A.D. GENERATED DRAWING DO NOT MAKE MANUAL REVISIONS TO MASTER.

ISSUE NUMBER

ORIGINAL

1

Card Slot Accepts .054 [1.37] to .070 [1.78] Thick P.C. Board .330 [8.38] Card Slot .160 [4.07] Point of Contact

INSULATOR MATERIAL: THERMOPLASTIC POLYESTER, UL 94V-0 CONTACT MATERIAL; COPPER, NICKEL, TIN\_ALLOY CA-725

CONTACT PLATING: GOLD ON THE MATING AREA, TIN-LEAD ON THE CONTACT TAILS, NICKEL UNDERPLATE

346/396 SERIES CARD EDGE CONNECTOR PART NUMBER: 346-043-541-612

YOUR CONNECTION TO QUALITY & SERVICE

**EDAC INC** TORONTO, ONTARIO CANADA