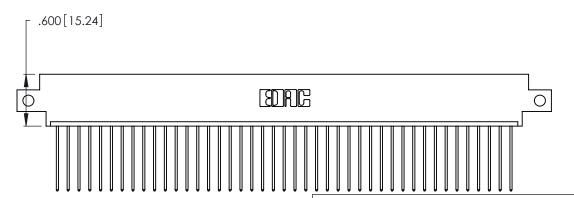

ISSUE NUMBER

ORIGINAL

1

Card Slot Accepts .054 [1.37] to .070 [1.78] Thick P.C. Board .330 [8.38] Card Slot .160 [4.07] Point of Contact

INSULATOR MATERIAL: THERMOPLASTIC POLYESTER, UL 94V-0 CONTACT MATERIAL; COPPER, NICKEL, TIN\_ALLOY CA-725

CONTACT PLATING: GOLD ON THE MATING AREA, TIN-LEAD ON THE CONTACT TAILS, NICKEL UNDERPLATE

346/396 SERIES CARD EDGE CONNECTOR PART NUMBER: 346-043-541-612

YOUR CONNECTION TO QUALITY & SERVICE

**EDAC INC** TORONTO, ONTARIO CANADA