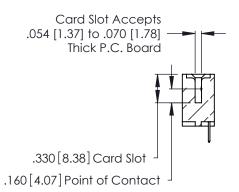

- INSULATOR MATERIAL: THERMOPLASTIC POLYESTER, UL 94V-0 CONTACT MATERIAL; COPPER, NICKEL, TIN ALLOY CA-725
- CONTACT PLATING: GOLD ON THE MATING AREA, TIN-LEAD ON THE CONTACT TAILS, NICKEL UNDERPLATE

| 346/396 SERIES CARD EDGE CONNECTOR |
|------------------------------------|
| PART NUMBER: 346-044-520-603       |

YOUR CONNECTION TO QUALITY & SERVICE

**EDAC INC** TORONTO, ONTARIO CANADA

THESE DRAWINGS AND SPECIFICATIONS ARE THE PROPERTY OF EDAC INC., AND SHALL NOT BE REPRODUCED, OR COPIED OR USED AS THE BASIS FOR THE MANUFACTURE OR SALE OF APPARATUS WITHOUT WRITTEN PERMISSION.

| ACAD REFERENCE NO. |             | 346-ENG-MASTER |           |
|--------------------|-------------|----------------|-----------|
| DRAWN:             | J.LEE       | DATE: AF       | PR. 22/09 |
| CHECKED: