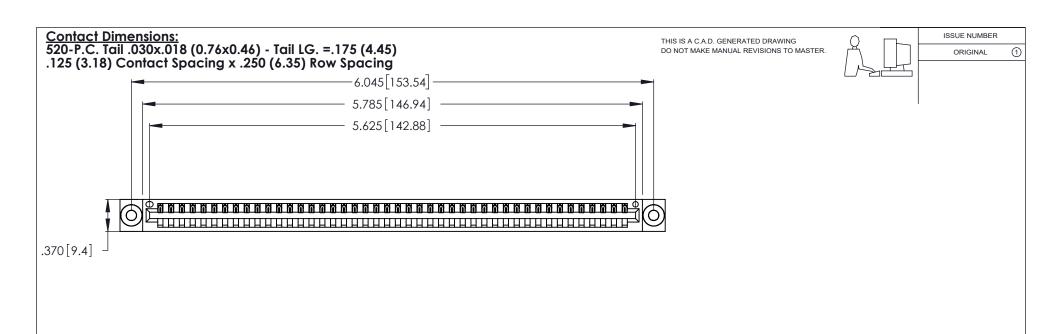

- INSULATOR MATERIAL: THERMOPLASTIC POLYESTER, UL 94V-0 CONTACT MATERIAL; COPPER, NICKEL, TIN ALLOY CA-725
- CONTACT PLATING: GOLD ON THE MATING AREA, TIN-LEAD ON THE CONTACT TAILS, NICKEL UNDERPLATE

| 346/396 SERIES CARD EDGE CONNECTOR |
|------------------------------------|
| PART NUMBER: 346-044-520-603       |

Contact Code 560

INSULATOR MATERIAL: THERMOPLASTIC POLYESTER, UL 94V-0 CONTACT MATERIAL; COPPER, NICKEL, TIN ALLOY CA-725 CONTACT PLATING: GOLD ON THE MATING AREA, TIN-LEAD

ON THE CONTACT TAILS, NICKEL UNDERPLATE