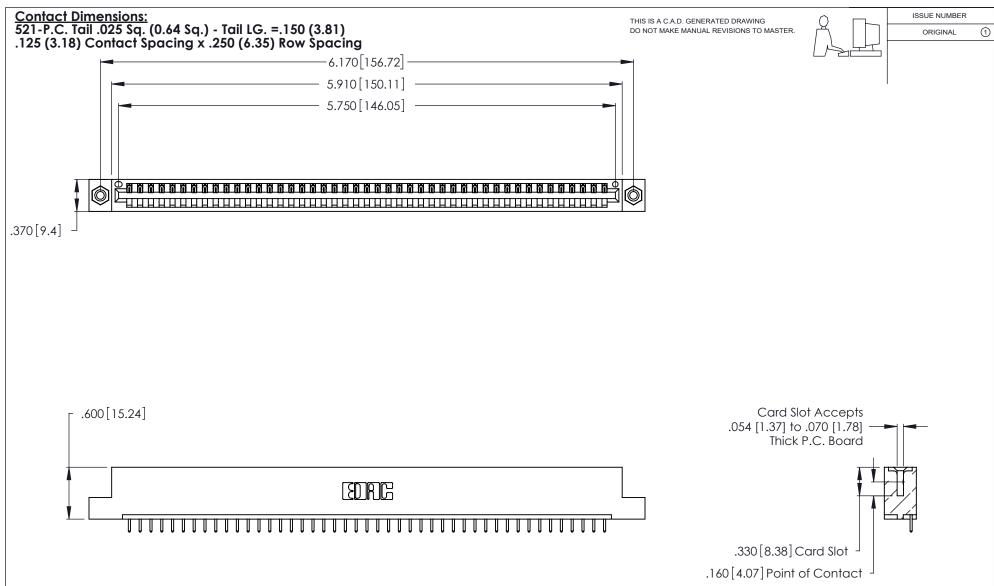

THIS IS A C.A.D. GENERATED DRAWING DO NOT MAKE MANUAL REVISIONS TO MASTER.

ISSUE NUMBER

ORIGINAL

1

**Contact Code 555** 

Contact Code 556

**Contact Code 558** 

**Contact Code 559** 

**Contact Code 560** 

INSULATOR MATERIAL: THERMOPLASTIC POLYESTER, UL 94V-0 CONTACT MATERIAL; COPPER, NICKEL, TIN ALLOY CA-725 CONTACT PLATING: GOLD ON THE MATING AREA, TIN-LEAD

ON THE CONTACT TAILS, NICKEL UNDERPLATE

346/396 SERIES CARD EDGE CONNECTOR CONTACT CODE 555,556,558,559,560 DIMENSIONS

YOUR CONNECTION TO QUALITY & SERVICE

**EDAC INC** TORONTO, ONTARIO CANADA

THESE DRAWINGS AND SPECIFICATIONS ARE THE PROPERTY OF EDAC INC.,AND SHALL NOT BE REPRODUCED, OR COPIED OR USED AS THE BASIS FOR THE MANUFACTURE OR SALE OF APPARATUS WITHOUT WRITTEN PERMISSION.