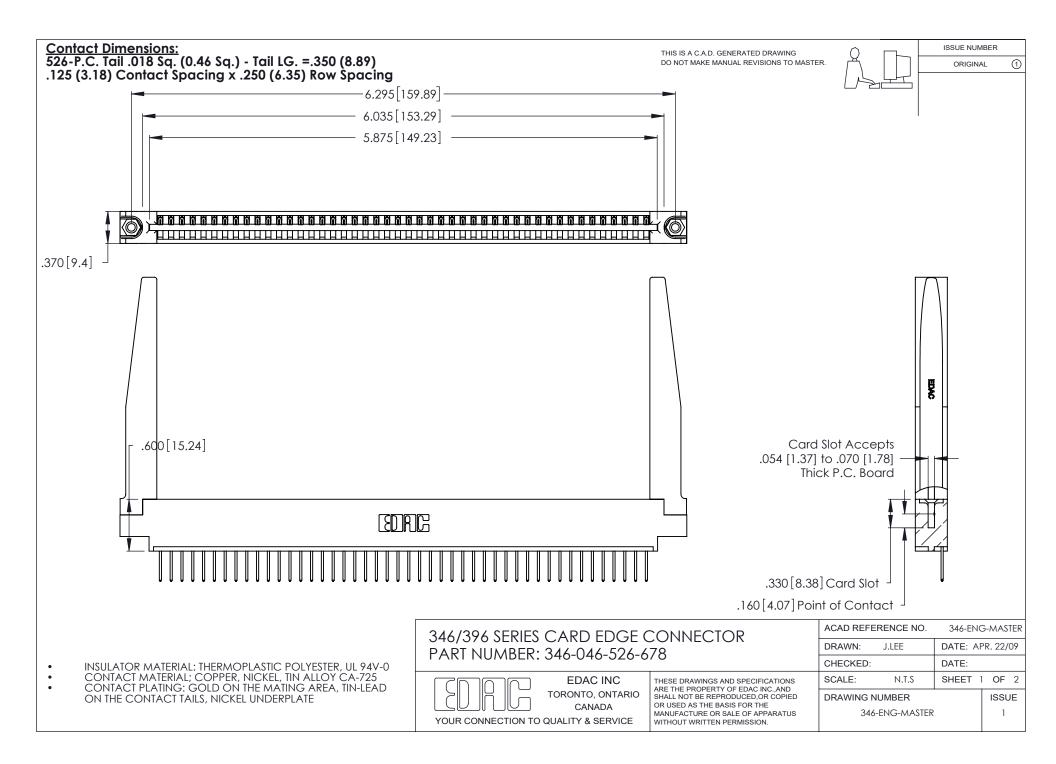

THIS IS A C.A.D. GENERATED DRAWING DO NOT MAKE MANUAL REVISIONS TO MASTER.

ISSUE NUMBER

ORIGINAL

1

**Contact Code 555** 

Contact Code 556

**Contact Code 558** 

**Contact Code 559** 

Contact Code 560

INSULATOR MATERIAL: THERMOPLASTIC POLYESTER, UL 94V-0 CONTACT MATERIAL; COPPER, NICKEL, TIN ALLOY CA-725 CONTACT PLATING: GOLD ON THE MATING AREA, TIN-LEAD

ON THE CONTACT TAILS, NICKEL UNDERPLATE

346/396 SERIES CARD EDGE CONNECTOR CONTACT CODE 555,556,558,559,560 DIMENSIONS

YOUR CONNECTION TO QUALITY & SERVICE

**EDAC INC** TORONTO, ONTARIO CANADA

THESE DRAWINGS AND SPECIFICATIONS ARE THE PROPERTY OF EDAC INC.,AND SHALL NOT BE REPRODUCED, OR COPIED OR USED AS THE BASIS FOR THE MANUFACTURE OR SALE OF APPARATUS WITHOUT WRITTEN PERMISSION.