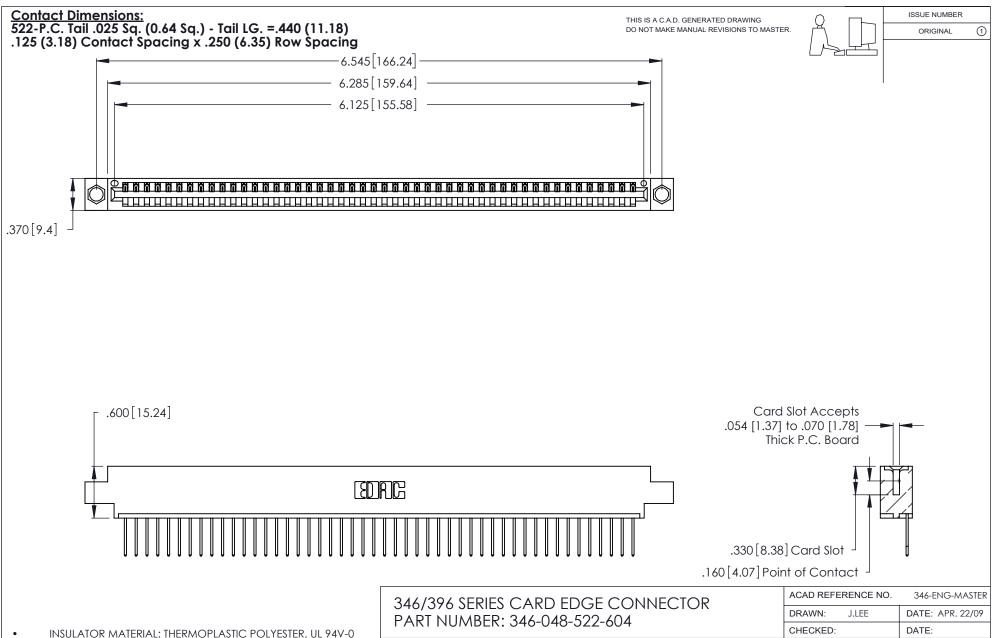

INSULATOR MATERIAL: THERMOPLASTIC POLYESTER, UL 94V-0 CONTACT MATERIAL; COPPER, NICKEL, TIN\_ALLOY CA-725 CONTACT PLATING: GOLD ON THE MATING AREA, TIN-LEAD ON THE CONTACT TAILS, NICKEL UNDERPLATE

**EDAC INC** TORONTO, ONTARIO CANADA