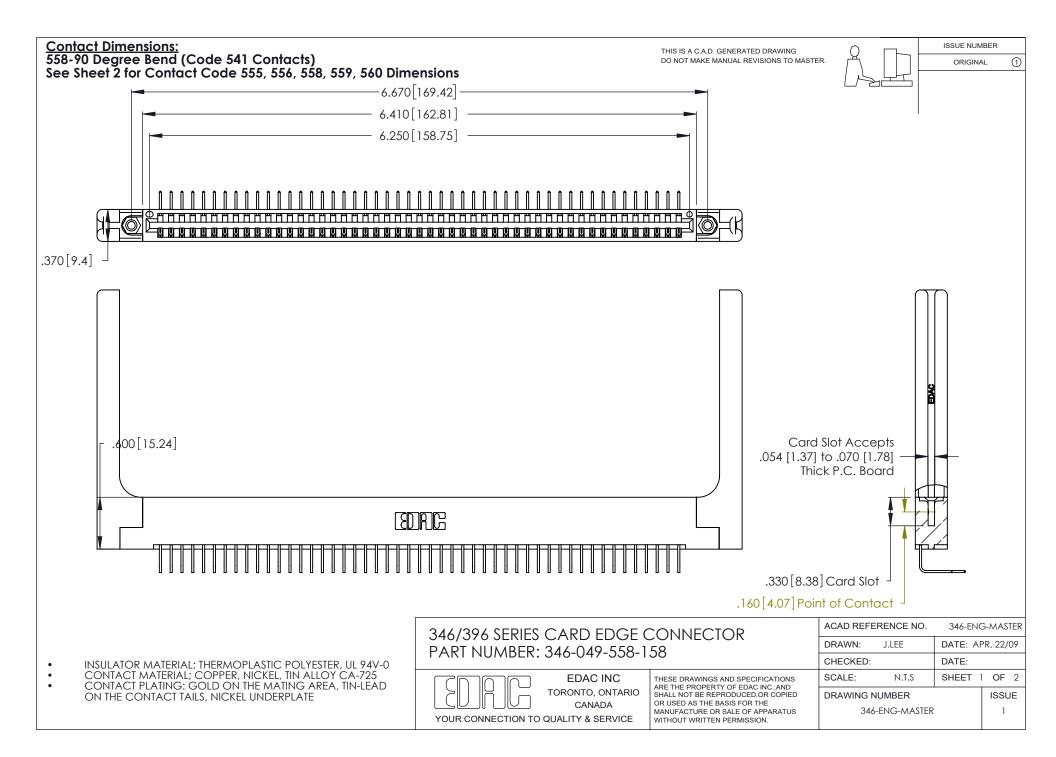

THIS IS A C.A.D. GENERATED DRAWING DO NOT MAKE MANUAL REVISIONS TO MASTER.

ISSUE NUMBER

ORIGINAL

1

**Contact Code 555** 

Contact Code 556

**Contact Code 558** 

**Contact Code 559** 

Contact Code 560

INSULATOR MATERIAL: THERMOPLASTIC POLYESTER, UL 94V-0 CONTACT MATERIAL; COPPER, NICKEL, TIN ALLOY CA-725 CONTACT PLATING: GOLD ON THE MATING AREA, TIN-LEAD

ON THE CONTACT TAILS, NICKEL UNDERPLATE

346/396 SERIES CARD EDGE CONNECTOR CONTACT CODE 555,556,558,559,560 DIMENSIONS

YOUR CONNECTION TO QUALITY & SERVICE

**EDAC INC** TORONTO, ONTARIO CANADA

THESE DRAWINGS AND SPECIFICATIONS ARE THE PROPERTY OF EDAC INC.,AND SHALL NOT BE REPRODUCED, OR COPIED OR USED AS THE BASIS FOR THE MANUFACTURE OR SALE OF APPARATUS WITHOUT WRITTEN PERMISSION.