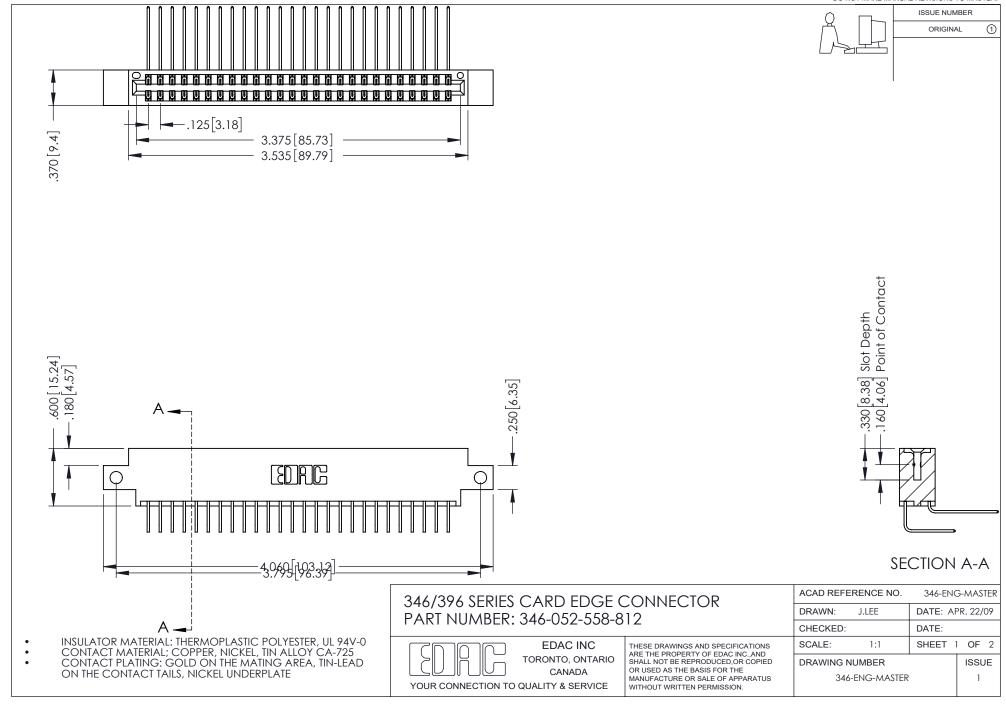

THIS IS A C.A.D. GENERATED DRAWING DO NOT MAKE MANUAL REVISIONS TO MASTER.

ORIGINAL 1

ISSUE NUMBER

**Contact Code 555** 

**Contact Code 556** 

INSULATOR MATERIAL: THERMOPLASTIC POLYESTER, UL 94V-0 CONTACT MATERIAL; COPPER, NICKEL, TIN ALLOY CA-725 CONTACT PLATING: GOLD ON THE MATING AREA, TIN-LEAD

ON THE CONTACT TAILS, NICKEL UNDERPLATE

## 346/396 SERIES CARD EDGE CONNECTOR CONTACT CODE 555,556,558,559,560 DIMENSIONS

YOUR CONNECTION TO QUALITY & SERVICE

**EDAC INC** TORONTO, ONTARIO CANADA

THESE DRAWINGS AND SPECIFICATIONS ARE THE PROPERTY OF EDAC INC.,AND SHALL NOT BE REPRODUCED, OR COPIED OR USED AS THE BASIS FOR THE MANUFACTURE OR SALE OF APPARATUS WITHOUT WRITTEN PERMISSION.