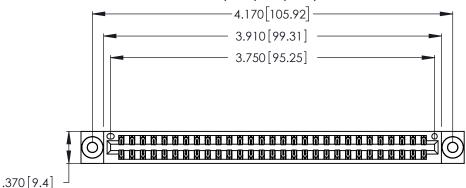

Contact Dimensions:
560-Extender Board Bend (Code 523 Contacts)
See Sheet 2 for Contact Code 555, 556, 558, 559, 560 Dimensions

.600 [15.24]

THIS IS A C.A.D. GENERATED DRAWING DO NOT MAKE MANUAL REVISIONS TO MASTER.

ISSUE NUMBER ORIGINAL 1

Card Slot Accepts .054 [1.37] to .070 [1.78] Thick P.C. Board .330 [8.38] Card Slot .160 [4.07] Point of Contact

INSULATOR MATERIAL: THERMOPLASTIC POLYESTER, UL 94V-0 CONTACT MATERIAL; COPPER, NICKEL, TIN ALLOY CA-725

CONTACT PLATING: GOLD ON THE MATING AREA, TIN-LEAD ON THE CONTACT TAILS, NICKEL UNDERPLATE

| 346/396 SERIES | CARD EDGE CONNECTOR |
|----------------|---------------------|
| PART NUMBER:   | 346-058-560-203     |

**EDAC INC** TORONTO, ONTARIO CANADA

THESE DRAWINGS AND SPECIFICATIONS ARE THE PROPERTY OF EDAC INC., AND SHALL NOT BE REPRODUCED, OR COPIED OR USED AS THE BASIS FOR THE MANUFACTURE OR SALE OF APPARATUS WITHOUT WRITTEN PERMISSION.