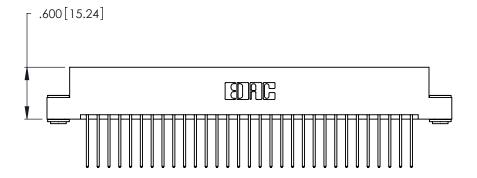

<u>Contact Dimensions:</u>
540-Wire Wrap .025 Sq. (0.64 Sq.) - Tail LG. =.560 (14.22) .125 (3.18) Contact Spacing x .250 (6.35) Row Spacing

.370 [9.4]

-4.420[112.27]-4.160[105.66] — 4.000[101.6] — 

THIS IS A C.A.D. GENERATED DRAWING DO NOT MAKE MANUAL REVISIONS TO MASTER.

1

Card Slot Accepts .054 [1.37] to .070 [1.78] Thick P.C. Board .330 [8.38] Card Slot .160 [4.07] Point of Contact

- INSULATOR MATERIAL: THERMOPLASTIC POLYESTER, UL 94V-0 CONTACT MATERIAL; COPPER, NICKEL, TIN ALLOY CA-725
- CONTACT PLATING: GOLD ON THE MATING AREA, TIN-LEAD ON THE CONTACT TAILS, NICKEL UNDERPLATE

| 346/396 SERIES CARD EDGE CONNECTOR |
|------------------------------------|
| PART NUMBER: 346-062-540-203       |

YOUR CONNECTION TO QUALITY & SERVICE

**EDAC INC** TORONTO, ONTARIO CANADA

THESE DRAWINGS AND SPECIFICATIONS ARE THE PROPERTY OF EDAC INC.,AND SHALL NOT BE REPRODUCED, OR COPIED OR USED AS THE BASIS FOR THE MANUFACTURE OR SALE OF APPARATUS WITHOUT WRITTEN PERMISSION.