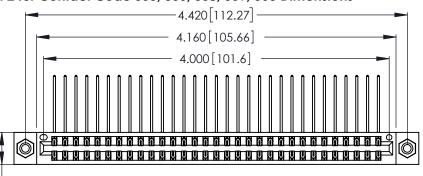

1

Card Slot Accepts .054 [1.37] to .070 [1.78] Thick P.C. Board .330 [8.38] Card Slot .160 [4.07] Point of Contact

INSULATOR MATERIAL: THERMOPLASTIC POLYESTER, UL 94V-0 CONTACT MATERIAL; COPPER, NICKEL, TIN ALLOY CA-725

CONTACT PLATING: GOLD ON THE MATING AREA, TIN-LEAD ON THE CONTACT TAILS, NICKEL UNDERPLATE

| 346/396 SERIES CARD EDGE CONNE | -CTOR |
|--------------------------------|-------|
| PART NUMBER: 346-062-558-208   |       |

**EDAC INC** TORONTO, ONTARIO CANADA

THESE DRAWINGS AND SPECIFICATIONS ARE THE PROPERTY OF EDAC INC.,AND SHALL NOT BE REPRODUCED, OR COPIED OR USED AS THE BASIS FOR THE MANUFACTURE OR SALE OF APPARATUS WITHOUT WRITTEN PERMISSION.