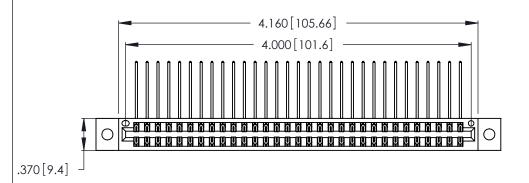

346/396 SERIES CARD EDGE CONNECTOR PART NUMBER: 346-062-558-802

**EDAC INC** TORONTO, ONTARIO CANADA

THESE DRAWINGS AND SPECIFICATIONS ARE THE PROPERTY OF EDAC INC., AND SHALL NOT BE REPRODUCED, OR COPIED OR USED AS THE BASIS FOR THE MANUFACTURE OR SALE OF APPARATUS WITHOUT WRITTEN PERMISSION.

Contact Dimensions:
558-90 Degree Bend (Code 541 Contacts)
See Sheet 2 for Contact Code 555, 556, 558, 559, 560 Dimensions

THIS IS A C.A.D. GENERATED DRAWING DO NOT MAKE MANUAL REVISIONS TO MASTER.

1

- INSULATOR MATERIAL: THERMOPLASTIC POLYESTER, UL 94V-0 CONTACT MATERIAL; COPPER, NICKEL, TIN ALLOY CA-725
- CONTACT PLATING: GOLD ON THE MATING AREA, TIN-LEAD ON THE CONTACT TAILS, NICKEL UNDERPLATE