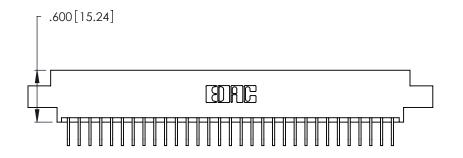

346/396 SERIES CARD EDGE CONNECTOR PART NUMBER: 346-062-558-802

**EDAC INC** TORONTO, ONTARIO CANADA

THESE DRAWINGS AND SPECIFICATIONS ARE THE PROPERTY OF EDAC INC., AND SHALL NOT BE REPRODUCED, OR COPIED OR USED AS THE BASIS FOR THE MANUFACTURE OR SALE OF APPARATUS WITHOUT WRITTEN PERMISSION.