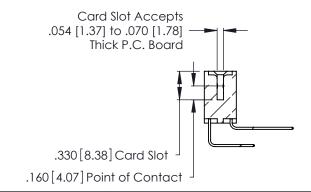

Contact Dimensions:
558-90 Degree Bend (Code 541 Contacts)
See Sheet 2 for Contact Code 555, 556, 558, 559, 560 Dimensions

THIS IS A C.A.D. GENERATED DRAWING DO NOT MAKE MANUAL REVISIONS TO MASTER.

1

- INSULATOR MATERIAL: THERMOPLASTIC POLYESTER, UL 94V-0 CONTACT MATERIAL; COPPER, NICKEL, TIN ALLOY CA-725
- CONTACT PLATING: GOLD ON THE MATING AREA, TIN-LEAD ON THE CONTACT TAILS, NICKEL UNDERPLATE