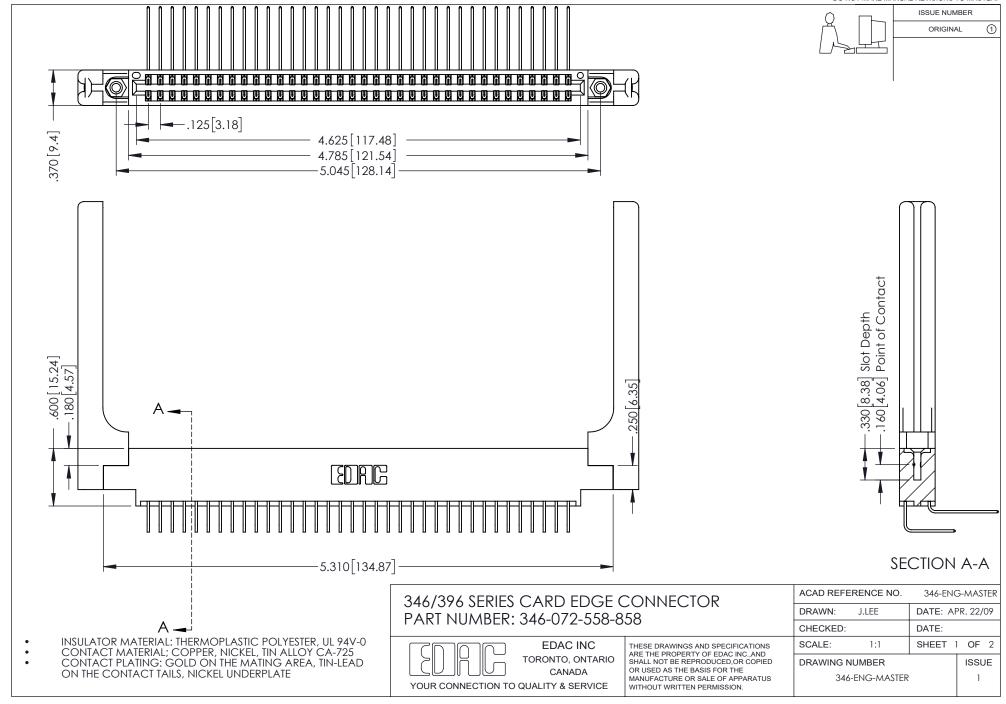

## **Contact Code 556**

INSULATOR MATERIAL: THERMOPLASTIC POLYESTER, UL 94V-0 CONTACT MATERIAL; COPPER, NICKEL, TIN ALLOY CA-725 CONTACT PLATING: GOLD ON THE MATING AREA, TIN-LEAD

ON THE CONTACT TAILS, NICKEL UNDERPLATE

## 346/396 SERIES CARD EDGE CONNECTOR CONTACT CODE 555,556,558,559,560 DIMENSIONS

YOUR CONNECTION TO QUALITY & SERVICE

**EDAC INC** TORONTO, ONTARIO CANADA

THESE DRAWINGS AND SPECIFICATIONS ARE THE PROPERTY OF EDAC INC.,AND SHALL NOT BE REPRODUCED, OR COPIED OR USED AS THE BASIS FOR THE MANUFACTURE OR SALE OF APPARATUS WITHOUT WRITTEN PERMISSION.