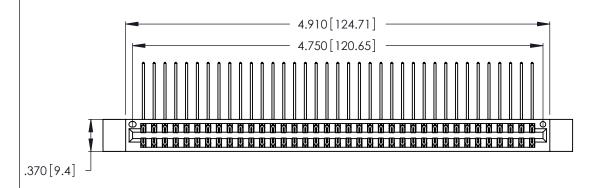

Contact Dimensions:
558-90 Degree Bend (Code 541 Contacts)
See Sheet 2 for Contact Code 555, 556, 558, 559, 560 Dimensions

THIS IS A C.A.D. GENERATED DRAWING DO NOT MAKE MANUAL REVISIONS TO MASTER.

- INSULATOR MATERIAL: THERMOPLASTIC POLYESTER, UL 94V-0 CONTACT MATERIAL; COPPER, NICKEL, TIN ALLOY CA-725
- CONTACT PLATING: GOLD ON THE MATING AREA, TIN-LEAD ON THE CONTACT TAILS, NICKEL UNDERPLATE

| 346/396 SERIES CARD EDGE CONNECTOR |
|------------------------------------|
| PART NUMBER: 346-074-558-212       |

**EDAC INC** TORONTO, ONTARIO CANADA

THESE DRAWINGS AND SPECIFICATIONS ARE THE PROPERTY OF EDAC INC.,AND SHALL NOT BE REPRODUCED, OR COPIED OR USED AS THE BASIS FOR THE MANUFACTURE OR SALE OF APPARATUS WITHOUT WRITTEN PERMISSION.