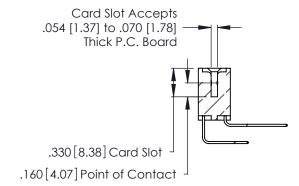

THIS IS A C.A.D. GENERATED DRAWING DO NOT MAKE MANUAL REVISIONS TO MASTER.

ISSUE NUMBER

ORIGINAL

1

**Contact Code 555** 

Contact Code 556

**Contact Code 558** 

**Contact Code 559** 

**Contact Code 560** 

INSULATOR MATERIAL: THERMOPLASTIC POLYESTER, UL 94V-0 CONTACT MATERIAL; COPPER, NICKEL, TIN ALLOY CA-725 CONTACT PLATING: GOLD ON THE MATING AREA, TIN-LEAD

ON THE CONTACT TAILS, NICKEL UNDERPLATE

346/396 SERIES CARD EDGE CONNECTOR CONTACT CODE 555,556,558,559,560 DIMENSIONS

YOUR CONNECTION TO QUALITY & SERVICE

**EDAC INC** TORONTO, ONTARIO CANADA

THESE DRAWINGS AND SPECIFICATIONS ARE THE PROPERTY OF EDAC INC.,AND SHALL NOT BE REPRODUCED, OR COPIED OR USED AS THE BASIS FOR THE MANUFACTURE OR SALE OF APPARATUS WITHOUT WRITTEN PERMISSION.