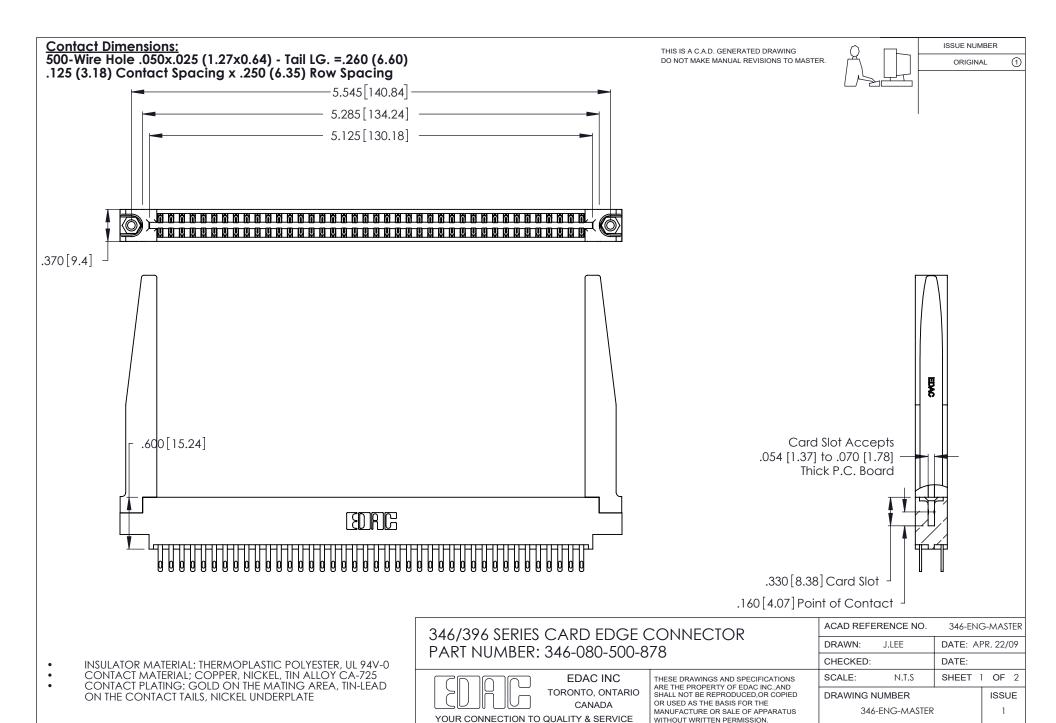

THIS IS A C.A.D. GENERATED DRAWING DO NOT MAKE MANUAL REVISIONS TO MASTER.

ISSUE NUMBER

ORIGINAL

1

**Contact Code 555** 

Contact Code 556

**Contact Code 558** 

**Contact Code 559** 

Contact Code 560

INSULATOR MATERIAL: THERMOPLASTIC POLYESTER, UL 94V-0 CONTACT MATERIAL; COPPER, NICKEL, TIN ALLOY CA-725 CONTACT PLATING: GOLD ON THE MATING AREA, TIN-LEAD

ON THE CONTACT TAILS, NICKEL UNDERPLATE

346/396 SERIES CARD EDGE CONNECTOR CONTACT CODE 555,556,558,559,560 DIMENSIONS

YOUR CONNECTION TO QUALITY & SERVICE

**EDAC INC** TORONTO, ONTARIO CANADA

THESE DRAWINGS AND SPECIFICATIONS ARE THE PROPERTY OF EDAC INC.,AND SHALL NOT BE REPRODUCED, OR COPIED OR USED AS THE BASIS FOR THE MANUFACTURE OR SALE OF APPARATUS WITHOUT WRITTEN PERMISSION.