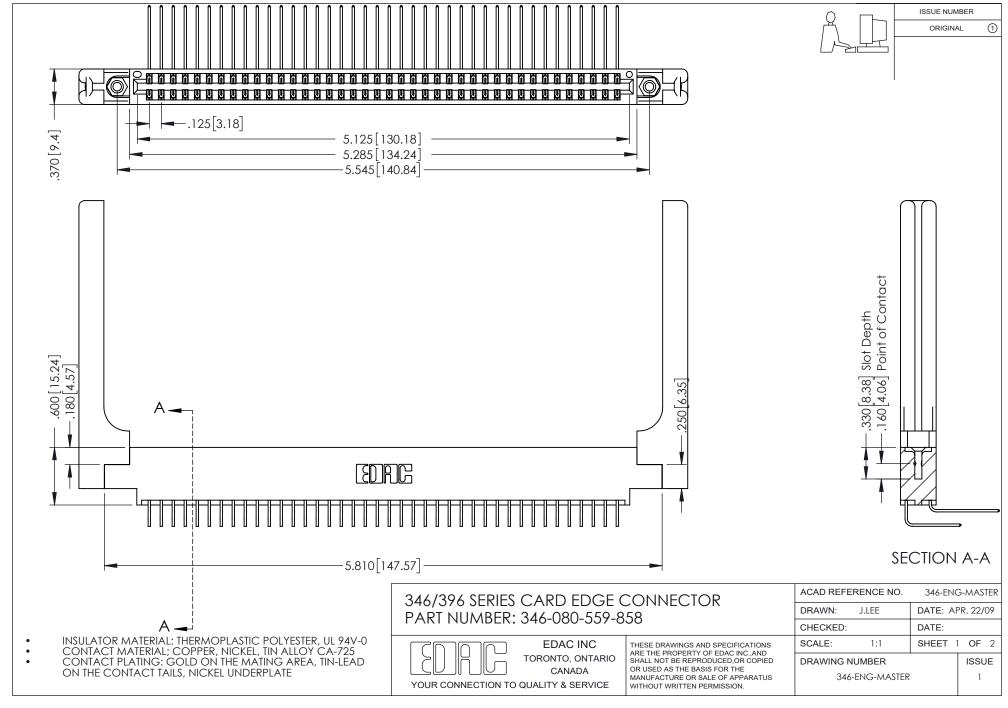

## **Contact Code 556**

INSULATOR MATERIAL: THERMOPLASTIC POLYESTER, UL 94V-0 CONTACT MATERIAL; COPPER, NICKEL, TIN ALLOY CA-725 CONTACT PLATING: GOLD ON THE MATING AREA, TIN-LEAD

ON THE CONTACT TAILS, NICKEL UNDERPLATE

## 346/396 SERIES CARD EDGE CONNECTOR CONTACT CODE 555,556,558,559,560 DIMENSIONS

YOUR CONNECTION TO QUALITY & SERVICE

**EDAC INC** TORONTO, ONTARIO CANADA

THESE DRAWINGS AND SPECIFICATIONS ARE THE PROPERTY OF EDAC INC.,AND SHALL NOT BE REPRODUCED, OR COPIED OR USED AS THE BASIS FOR THE MANUFACTURE OR SALE OF APPARATUS WITHOUT WRITTEN PERMISSION.