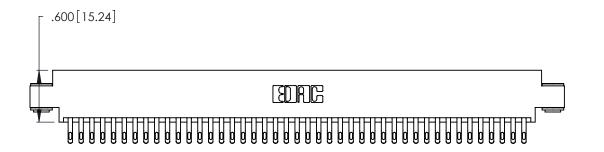

<u>Contact Dimensions:</u>
555-Extender Board Bend (Code 500 Contacts)
See Sheet 2 for Contact Code 555, 556, 558, 559, 560 Dimensions -5.920 [150.37] -5.660 [143.76] -5.500[139.7] — .370 [9.4]

THIS IS A C.A.D. GENERATED DRAWING DO NOT MAKE MANUAL REVISIONS TO MASTER.

(1)

Card Slot Accepts .054 [1.37] to .070 [1.78] Thick P.C. Board .330 [8.38] Card Slot .160 [4.07] Point of Contact

INSULATOR MATERIAL: THERMOPLASTIC POLYESTER, UL 94V-0 CONTACT MATERIAL; COPPER, NICKEL, TIN ALLOY CA-725