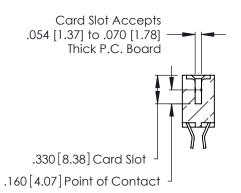

- INSULATOR MATERIAL: THERMOPLASTIC POLYESTER, UL 94V-0 CONTACT MATERIAL; COPPER, NICKEL, TIN\_ALLOY CA-725
- CONTACT PLATING: GOLD ON THE MATING AREA, TIN-LEAD ON THE CONTACT TAILS, NICKEL UNDERPLATE

Contact Code 560

INSULATOR MATERIAL: THERMOPLASTIC POLYESTER, UL 94V-0 CONTACT MATERIAL; COPPER, NICKEL, TIN ALLOY CA-725 CONTACT PLATING: GOLD ON THE MATING AREA, TIN-LEAD

ON THE CONTACT TAILS, NICKEL UNDERPLATE