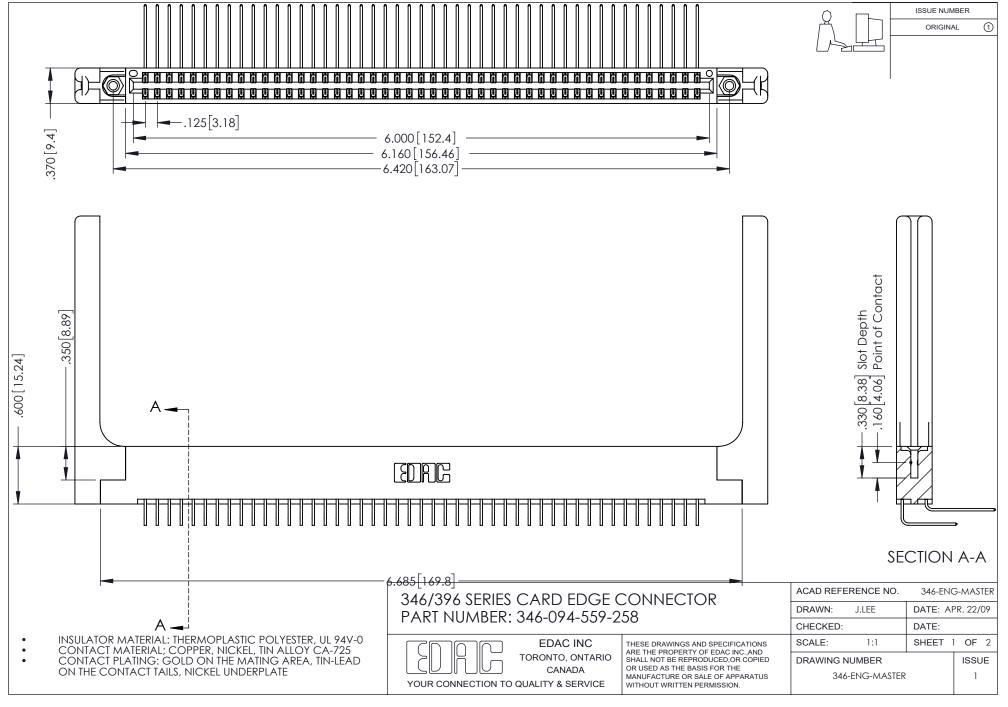

## **Contact Code 556**

INSULATOR MATERIAL: THERMOPLASTIC POLYESTER, UL 94V-0 CONTACT MATERIAL; COPPER, NICKEL, TIN ALLOY CA-725 CONTACT PLATING: GOLD ON THE MATING AREA, TIN-LEAD

ON THE CONTACT TAILS, NICKEL UNDERPLATE

## 346/396 SERIES CARD EDGE CONNECTOR CONTACT CODE 555,556,558,559,560 DIMENSIONS

YOUR CONNECTION TO QUALITY & SERVICE

**EDAC INC** TORONTO, ONTARIO CANADA

THESE DRAWINGS AND SPECIFICATIONS ARE THE PROPERTY OF EDAC INC.,AND SHALL NOT BE REPRODUCED, OR COPIED OR USED AS THE BASIS FOR THE MANUFACTURE OR SALE OF APPARATUS WITHOUT WRITTEN PERMISSION.