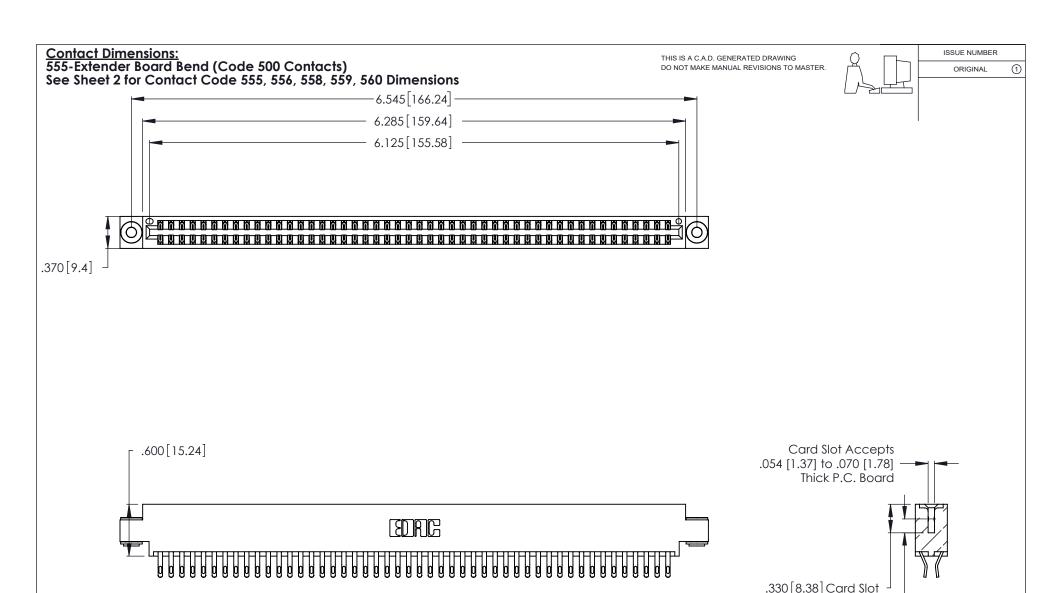

INSULATOR MATERIAL: THERMOPLASTIC POLYESTER, UL 94V-0 CONTACT MATERIAL; COPPER, NICKEL, TIN\_ALLOY CA-725

CONTACT PLATING: GOLD ON THE MATING AREA, TIN-LEAD ON THE CONTACT TAILS, NICKEL UNDERPLATE

| 346/396 SERIES CARD | EDGE CONNECTOR |
|---------------------|----------------|
| PART NUMBER: 346-09 | 96-555-803     |

THIS IS A C.A.D. GENERATED DRAWING DO NOT MAKE MANUAL REVISIONS TO MASTER.

ISSUE NUMBER

ORIGINAL

1

**Contact Code 555** 

Contact Code 556

**Contact Code 558** 

**Contact Code 559** 