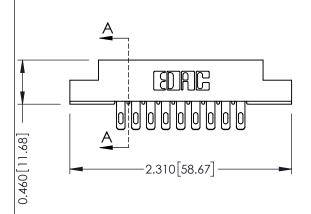

**Mounting Option** 

**Contact Detail** 

02-.128 (3.25) Dia. Mounting Holes

555-Extender Board Bend (Code 500 Contacts) .156 [3.96] Contact Spacing x .140 [3.56] Row Spacing

**See Accompanying Page for: Mounting Options** 