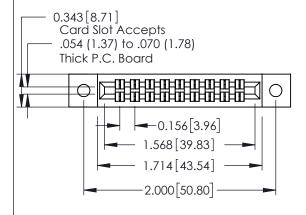

**Mounting Option** 

**Contact Detail** 

02-.128 (3.25) Dia. Mounting Holes

555-Extender Board Bend (Code 500 Contacts) .156 [3.96] Contact Spacing x .140 [3.56] Row Spacing





**See Accompanying Page for: Mounting Options** 

305 / 315 / 355 Card Edge Connector Part Number: 355-018-555-502

YOUR CONNECTION TO QUALITY & SERVICE

| AOAD DEEEDENOE NO                 | 205 5110 1110 55  |
|-----------------------------------|-------------------|
| ACAD REFERENCE NO. 305 ENG MASTER |                   |
| DRAWN: J.LEE                      | DATE: SEPT. 21/09 |
| CHECKED:                          | DATE:             |
| SCALE: NTS                        | SHEET 1 OF 2      |
| DRAWING NUMBER                    | ISSUE             |

0.330 [8.38] Card Slot

305 Assembly

0.125[3.18]

Point of Contact