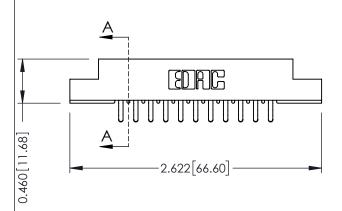

**Mounting Option** 

**Contact Detail** 

02-.128 (3.25) Dia. Mounting Holes

556-Extender Board Bend (Code 520 Contacts) .156 [3.96] Contact Spacing x .140 [3.56] Row Spacing

**See Accompanying Page for: Mounting Options** 