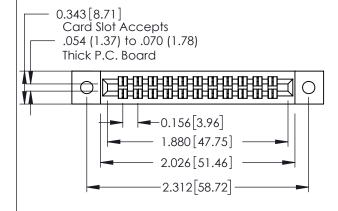

**Mounting Option** 

**Contact Detail** 

02-.128 (3.25) Dia. Mounting Holes

556-Extender Board Bend (Code 520 Contacts) .156 [3.96] Contact Spacing x .140 [3.56] Row Spacing

**See Accompanying Page for: Mounting Options** 

0.330 [8.38] Card Slot

305 Assembly

0.125[3.18]

Point of Contact