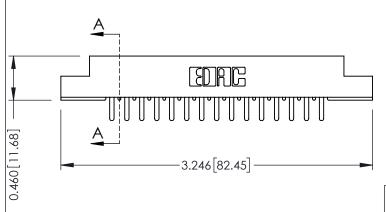

**Mounting Option** 08-#4-40 Unified Threaded Inserts **Contact Detail** 

520-P.C. Tail .046x.013(1.17x0.33) - Tail LG.=.213(5.41) .156 [3.96] Contact Spacing x .140 [3.56] Row Spacing

305 / 315 / 355 Card Edge Connector Part Number: 355-030-520-208