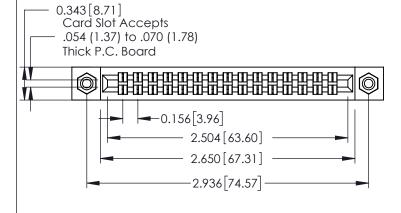

**Mounting Option** 08-#4-40 Unified Threaded Inserts **Contact Detail** 

520-P.C. Tail .046x.013(1.17x0.33) - Tail LG.=.213(5.41) .156 [3.96] Contact Spacing x .140 [3.56] Row Spacing

305 / 315 / 355 Card Edge Connector Part Number: 355-030-520-208

0.090[2.29] Point of Contact

0.295[7.49] Card Slot

**See Accompanying Page for: Mounting Options** 