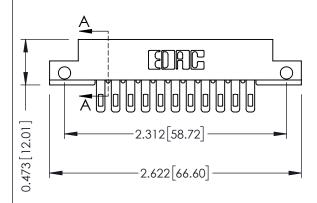

## SECTION A-A

| 30/ / 35/ Cara Eage Connector |                            |                                                                                                                                                                                                 | ACAD REFERENCE NO. 307 ENG MASTER |             |          |           |
|-------------------------------|----------------------------|-------------------------------------------------------------------------------------------------------------------------------------------------------------------------------------------------|-----------------------------------|-------------|----------|-----------|
|                               |                            |                                                                                                                                                                                                 | DRAWN:                            | J.LEE       | DATE: AU | IG. 11/09 |
|                               |                            |                                                                                                                                                                                                 | CHECKED:                          |             | DATE:    |           |
|                               | TORONTO, ONTARIO<br>CANADA | THESE DRAWINGS AND SPECIFICATIONS ARE THE PROPERTY OF EDAC INC.,AND SHALL NOT BE REPRODUCED,OR COPIED OR USED AS THE BASIS FOR THE MANUFACTURE OR SALE OF APPARATUS WITHOUT WRITTEN PERMISSION. | SCALE:                            | NTS         | SHEET '  | 1 OF 3    |
|                               |                            |                                                                                                                                                                                                 | DRAWING                           | NUMBER      |          | ISSUE     |
|                               |                            |                                                                                                                                                                                                 | 3                                 | 07 Assembly |          | 1         |