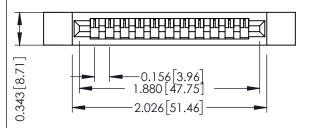

**Mounting Option Contact Detail** 

.128 (3.25) Dia. Side Mounting Holes Wire Hole .087x.013(2.21x0.33) - Tail LG=.282(7.16) .156 [3.96] Contact Spacing x .200 [5.08] Row Spacing