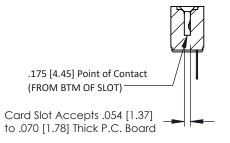

**Mounting Option Contact Detail** 

.128 (3.25) Dia. Side Mounting Holes Wire Hole .087x.013(2.21x0.33) - Tail LG=.282(7.16) .156 [3.96] Contact Spacing x .200 [5.08] Row Spacing