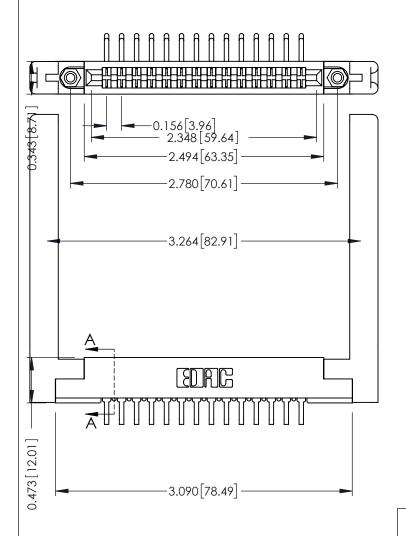

THIS IS A C.A.D. GENERATED DRAWING DO NOT MAKE MANUAL REVISIONS TO MASTER.

ISSUE NUMBER

ORIGINAL

SECTION A-A

.175 [4.45] Point of Contact (FROM BTM OF SLOT) Card Slot Accepts .054 [1.37] to .070 [1.78] Thick P.C. Board

**See Accompanying Pages for:** 

- **Contact Bend Details**
- **Mounting Options**

307 / 357 Card Edge Connector Part Number: 357-014-459-168

YOUR CONNECTION TO QUALITY & SERVICE

**EDAC INC** TORONTO, ONTARIO CANADA