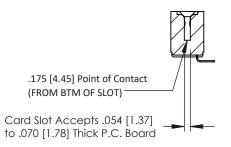

**Mounting Option Contact Detail** 

.128 (3.25) Dia. Side Mounting Holes 90 Degree Bend (Code 521 Contacts) .156 [3.96] Contact Spacing x .200 [5.08] Row Spacing





## **See Accompanying Pages for:**

- **Contact Bend Details**
- **Mounting Options**

## SECTION A-A

307 ENG MASTER DATE: AUG. 11/09

SHEET 1 OF 3



| 307 / 357 Card Edge Connector<br>Part Number: 357-014-553-112 |                                                                                                                                                                                                   | ACAD REFERENCE NO. |             |   |
|---------------------------------------------------------------|---------------------------------------------------------------------------------------------------------------------------------------------------------------------------------------------------|--------------------|-------------|---|
|                                                               |