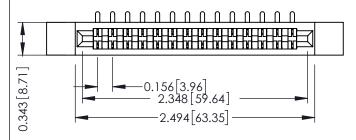

**Mounting Option Contact Detail** 

.128 (3.25) Dia. Side Mounting Holes 90 Degree Bend (Code 521 Contacts) .156 [3.96] Contact Spacing x .200 [5.08] Row Spacing