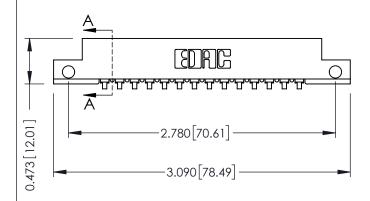

## SECTION A-A

307 ENG MASTER DATE: AUG. 11/09

SHEET 1 OF 3

| 307 / 357 Card Edge Connector<br>Part Number: 357-014-553-112 |                                                                                                                                                                                                   | ACAD REFERENCE NO. |             |   |
|---------------------------------------------------------------|---------------------------------------------------------------------------------------------------------------------------------------------------------------------------------------------------|--------------------|-------------|---|
|                                                               |                                                                                                                                                                                                   | DRAWN:             | J.LEE       | D |
|                                                               |                                                                                                                                                                                                   | CHECKED:           |             | D |
| EDAC INC TORONTO, ONTARIO CANADA                              | THESE DRAWINGS AND SPECIFICATIONS ARE THE PROPERTY OF EDAC INC., AND SHALL NOT BE REPRODUCED, OR COPIED OR USED AS THE BASIS FOR THE MANUFACTURE OR SALE OF APPARATUS WITHOUT WRITTEN PERMISSION. | SCALE:             | NTS         | S |
|                                                               |                                                                                                                                                                                                   | DRAWING            | NUMBER      |   |
| YOUR CONNECTION TO QUALITY & SERVICE                          |                                                                                                                                                                                                   | 3                  | 07 Assembly |   |