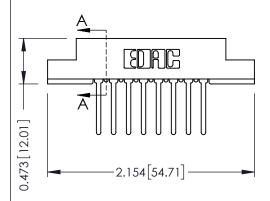

## SECTION A-A

307 ENG MASTER
DATE: AUG. 11/09

SHEET 1 OF 3

| 307 / 357 Card Edge Connector<br>Part Number: 357-016-442-202 |                                                                                                                                                                                                 | ACAD REFERENCE NO. |             |
|---------------------------------------------------------------|-------------------------------------------------------------------------------------------------------------------------------------------------------------------------------------------------|--------------------|-------------|
|                                                               |                                                                                                                                                                                                 | DRAWN:             | J.LEE       |
|                                                               |                                                                                                                                                                                                 | CHECKED:           |             |
| TORONTO, ONTARIO CANADA                                       | THESE DRAWINGS AND SPECIFICATIONS ARE THE PROPERTY OF EDAC INC.,AND SHALL NOT BE REPRODUCED,OR COPIED OR USED AS THE BASIS FOR THE MANUFACTURE OR SALE OF APPARATUS WITHOUT WRITTEN PERMISSION. | SCALE:             | NTS         |
|                                                               |                                                                                                                                                                                                 | DRAWING            | NUMBER      |
|                                                               |                                                                                                                                                                                                 | 30                 | 07 Assembly |