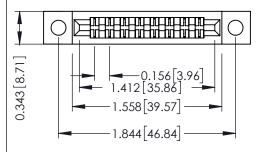

Mounting Option
.128 (3.25) Dia. Mounting Holes

**Contact Detail** 

Wire Wrap .046x.013(1.17x0.33) - Tail LG=.520(13.21) .156 [3.96] Contact Spacing x .200 [5.08] Row Spacing

THIS IS A C.A.D. GENERATED DRAWING DO NOT MAKE MANUAL REVISIONS TO MAS