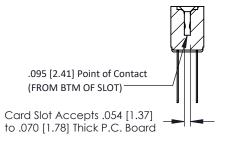

Mounting Option
.128 (3.25) Dia. Mounting Holes

**Contact Detail** 

Wire Wrap .046x.013(1.17x0.33) - Tail LG=.520(13.21) .156 [3.96] Contact Spacing x .200 [5.08] Row Spacing

THIS IS A C.A.D. GENERATED DRAWING DO NOT MAKE MANUAL REVISIONS TO MAS

ER.

133UL NUMBER

ORIGINAL





## **See Accompanying Pages for:**

- Contact Bend Details
- Mounting Options

## SECTION A-A

307 ENG MASTER
DATE: AUG. 11/09

SHEET 1 OF 3



| 307 / 357 Card Edge Connector<br>Part Number: 357-016-442-202 |                                                                                                                                                                                                 | ACAD REFERENCE NO. |             |
|---------------------------------------------------------------|-------------------------------------------------------------------------------------------------------------------------------------------------------------------------------------------------|--------------------|-------------|
|                                                               |