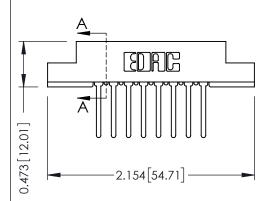

## SECTION A-A

307 ENG MASTER
DATE: AUG. 11/09

SHEET 1 OF 3

J.LEE

307 Assembly

NTS

| 307 / 357 Card Edge Connector<br>Part Number: 357-016-442-208 |                            |                                                                                                                                           | ACAD   |
|---------------------------------------------------------------|----------------------------|-------------------------------------------------------------------------------------------------------------------------------------------|--------|
|                                                               |                            |                                                                                                                                           | DRAWN  |
|                                                               |                            |                                                                                                                                           | CHECK  |
|                                                               | EDAC INC                   | THESE DRAWINGS AND SPECIFICATIONS<br>ARE THE PROPERTY OF EDAC INCAND<br>SHALL NOT BE REPRODUCED,OR COPIED<br>OR USED AS THE BASIS FOR THE | SCALE: |
|                                                               | TORONTO, ONTARIO<br>CANADA |                                                                                                                                           | DRAWIN |
| YOUR CONNECTION TO                                            | QUALITY & SERVICE          | MANUFACTURE OR SALE OF APPARATUS WITHOUT WRITTEN PERMISSION.                                                                              |        |