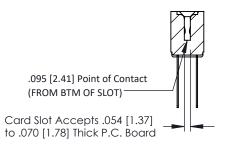

Mounting Option
#4-40 Unified Threaded Inserts

**Contact Detail** 

Wire Wrap .046x.013(1.17x0.33) - Tail LG=.520(13.21) .156 [3.96] Contact Spacing x .200 [5.08] Row Spacing

THIS IS A C.A.D. GENERATED DRAWING DO NOT MAKE MANUAL REVISIONS TO MAS

ER. C

ISSUE NUMBER

ORIGINAL





## **See Accompanying Pages for:**

- Contact Bend Details
- Mounting Options

## SECTION A-A

307 ENG MASTER
DATE: AUG. 11/09

SHEET 1 OF 3



J.LEE

307 Assembly

NTS

| 307 / 357 Card Edge Connector<br>Part Number: 357-016-442-208 |                            |                                                                                                                                           | ACAD   |
|---------------------------------------------------------------|----------------------------|-------------------------------------------------------------------------------------------------------------------------------------------|--------|
|                                                               |                            |                                                                                                                                           | DRAWN  |
|