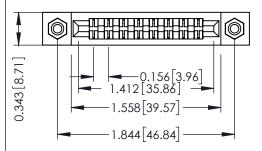

Mounting Option
#4-40 Unified Threaded Inserts

**Contact Detail** 

Wire Wrap .046x.013(1.17x0.33) - Tail LG=.520(13.21) .156 [3.96] Contact Spacing x .200 [5.08] Row Spacing

THIS IS A C.A.D. GENERATED DRAWING DO NOT MAKE MANUAL REVISIONS TO MAS