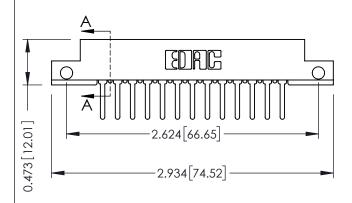

## SECTION A-A

| 307 / 357 Card Edge Connector<br>Part Number: 357-026-422-212 |  |          |                                                                   |
|---------------------------------------------------------------|--|----------|-------------------------------------------------------------------|
|                                                               |  | EDAC INC | THESE DRAWINGS AND SPECIFICATION ARE THE PROPERTY OF EDAC INC.,AN |