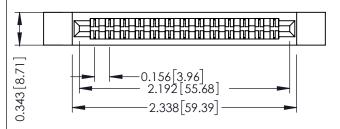

**Mounting Option Contact Detail** 

.128 (3.25) Dia. Side Mounting Holes PC Tail .046x.013(1.17x0.33) - Tail LG=.358(9.09) .156 [3.96] Contact Spacing x .200 [5.08] Row Spacing