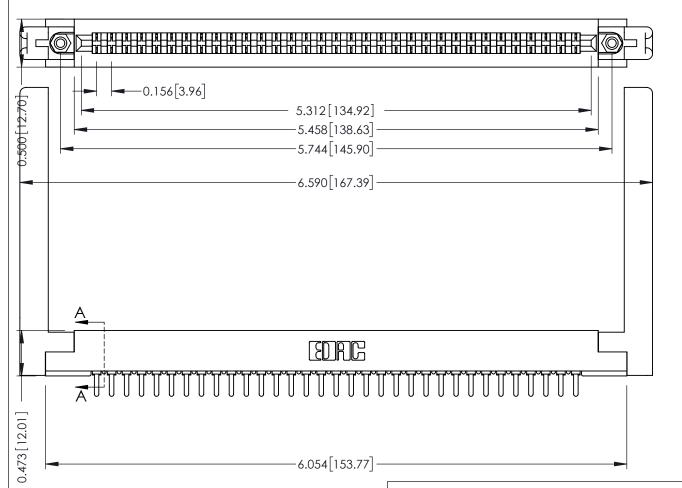

THIS IS A C.A.D. GENERATED DRAWING DO NOT MAKE MANUAL REVISIONS TO MASTER.

ORIGINAL

.156 [3.96] Contact Spacing x .200 [5.08] Row Spacing

**SECTION A-A** 

.175 [4.45] Point of Contact (FROM BTM OF SLOT)

Card Slot Accepts .054 [1.37] to .070 [1.78] Thick P.C. Board

**See Accompanying Pages for:** 

- **Contact Bend Details**
- **Mounting Options**

307 / 357 Card Edge Connector Part Number: 357-033-421-158

**EDAC INC** TORONTO, ONTARIO CANADA

THESE DRAWINGS AND SPECIFICATIONS ARE THE PROPERTY OF EDAC INC., AND SHALL NOT BE REPRODUCED, OR COPIED OR USED AS THE BASIS FOR THE MANUFACTURE OR SALE OF APPARATUS WITHOUT WRITTEN PERMISSION.