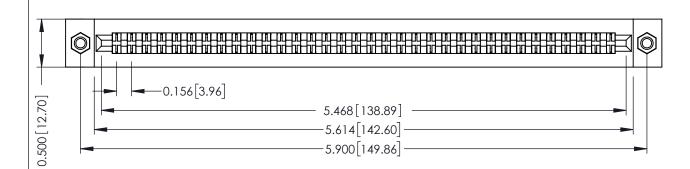

**Mounting Option** M3-0.5 Metric Threaded Inserts **Contact Detail** 

Extender Board Bend (Code 420 Contacts) .156 [3.96] Contact Spacing x .200 [5.08] Row Spacing

THIS IS A C.A.D. GENERATED DRAWING DO NOT MAKE MANUAL REVISIONS TO MASTER.

## **SECTION A-A**

**See Accompanying Pages for:** 

- **Contact Bend Details**
- **Mounting Options**

307 / 357 Card Edge Connector Part Number: 357-068-456-207

**EDAC INC** TORONTO, ONTARIO CANADA

THESE DRAWINGS AND SPECIFICATIONS ARE THE PROPERTY OF EDAC INC.,AND SHALL NOT BE REPRODUCED, OR COPIED OR USED AS THE BASIS FOR THE MANUFACTURE OR SALE OF APPARATUS WITHOUT WRITTEN PERMISSION.

|  | ACAD REFERENCE NO. | 307 ENG MASTER   |
|--|--------------------|------------------|
|  | DRAWN: J.LEE       | DATE: AUG. 11/09 |
|  | CHECKED:           | DATE:            |
|  | SCALE: NTS         | SHEET 1 OF 3     |
|  | DRAWING NUMBER     | ISSUE            |
|  |                    |                  |