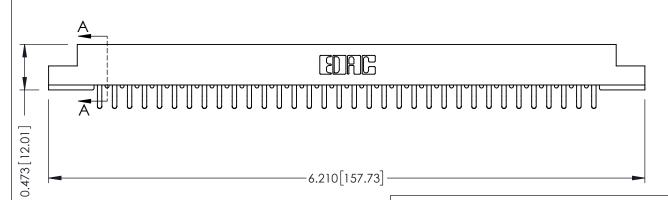

## **SECTION A-A**

**See Accompanying Pages for:** 

- **Contact Bend Details**
- **Mounting Options**

307 / 357 Card Edge Connector Part Number: 357-068-456-207

**EDAC INC** TORONTO, ONTARIO CANADA

THESE DRAWINGS AND SPECIFICATIONS ARE THE PROPERTY OF EDAC INC.,AND SHALL NOT BE REPRODUCED, OR COPIED OR USED AS THE BASIS FOR THE MANUFACTURE OR SALE OF APPARATUS WITHOUT WRITTEN PERMISSION.

307 Assembly