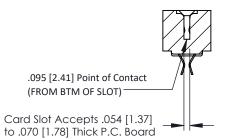

## **SECTION A-A**

**See Accompanying Pages for:** 

- **Contact Bend Details**
- **Mounting Options**

307 / 357 Card Edge Connector Part Number: 357-068-456-207

**EDAC INC** TORONTO, ONTARIO CANADA

THESE DRAWINGS AND SPECIFICATIONS ARE THE PROPERTY OF EDAC INC.,AND SHALL NOT BE REPRODUCED, OR COPIED OR USED AS THE BASIS FOR THE MANUFACTURE OR SALE OF APPARATUS WITHOUT WRITTEN PERMISSION.