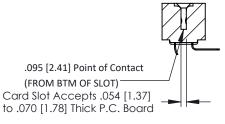

**Mounting Option Contact Detail** 90 Degree Bend (Code 422 and 440 Contacts) .156 (3.96) Dia. Mounting Holes .156 [3.96] Contact Spacing x .200 [5.08] Row Spacing 0.156[3.96] 5.624 [142.85] 0.500 [12.70] 5.770 [146.56] 6.056 [153.82] 0.473[12.01]