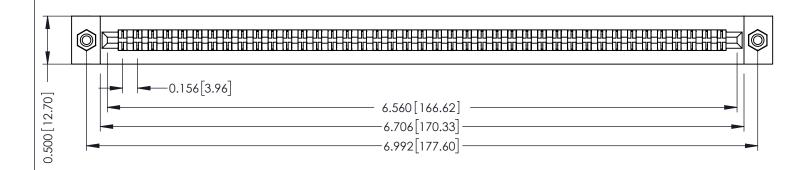

**Mounting Option** #4-40 Unified Threaded Inserts **Contact Detail** 

Wire Wrap .046x.013(1.17x0.33) - Tail LG=.708(17.98) .156 [3.96] Contact Spacing x .200 [5.08] Row Spacing

THIS IS A C.A.D. GENERATED DRAWING DO NOT MAKE MANUAL REVISIONS TO MASTER.

ISSUE NUMBER

ORIGINAL

**See Accompanying Pages for:** 

- **Contact Bend Details**
- **Mounting Options**

307 / 357 Card Edge Connector Part Number: 357-082-440-208

**EDAC INC** TORONTO, ONTARIO CANADA

THESE DRAWINGS AND SPECIFICATIONS ARE THE PROPERTY OF EDAC INC.,AND SHALL NOT BE REPRODUCED, OR COPIED OR USED AS THE BASIS FOR THE MANUFACTURE OR SALE OF APPARATUS WITHOUT WRITTEN PERMISSION.