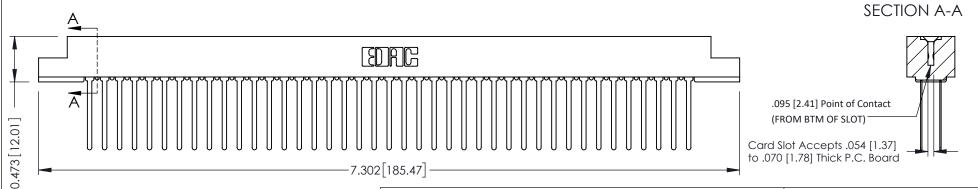

**Mounting Option** #4-40 Unified Threaded Inserts **Contact Detail** 

Wire Wrap .046x.013(1.17x0.33) - Tail LG=.708(17.98) .156 [3.96] Contact Spacing x .200 [5.08] Row Spacing

THIS IS A C.A.D. GENERATED DRAWING DO NOT MAKE MANUAL REVISIONS TO MASTER.

ISSUE NUMBER

ORIGINAL

**See Accompanying Pages for:** 

- **Contact Bend Details**
- **Mounting Options**

307 / 357 Card Edge Connector Part Number: 357-082-440-208

**EDAC INC** TORONTO, ONTARIO CANADA

THESE DRAWINGS AND SPECIFICATIONS ARE THE PROPERTY OF EDAC INC.,AND SHALL NOT BE REPRODUCED, OR COPIED OR USED AS THE BASIS FOR THE MANUFACTURE OR SALE OF APPARATUS WITHOUT WRITTEN PERMISSION.