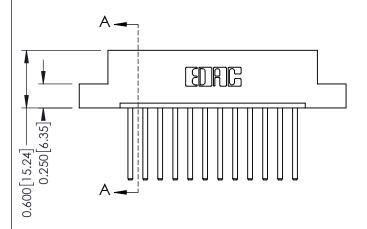

## 04-.156 (3.96) Dia. Mounting Holes — 0.370 [9.40] Card Slot Accepts .054 [1.37] to .070 [1.78] Thick P.C. Board -0.156[3.96] 2.036[51.71] 2.182 [55.42]

**Mounting Option** 

**See Accompanying Pages for:** 

- **Contact Bend Details**
- **Mounting Options**

**Contact Detail** 

THIS IS A C.A.D. GENERATED DRAWING 544-Wire Wrap .050x.025(1.27x0.64) - Tail LG=.750(19.05)po not make manual revisions to master. .156 [3.96] Contact Spacing x .200 [5.08] Row Spacing

ISSUE NUMBER

ORIGINAL

|  | SECTION A-A |
|--|-------------|
|--|-------------|

337 / 387 Series Card Edge Connector Part Number: 387-012-544-104

**EDAC INC** TORONTO, ONTARIO CANADA

THESE DRAWINGS AND SPECIFICATIONS ARE THE PROPERTY OF EDAC INC., AND SHALL NOT BE REPRODUCED,OR COPIED OR USED AS THE BASIS FOR THE MANUFACTURE OR SALE OF APPARATUS WITHOUT WRITTEN PERMISSION.