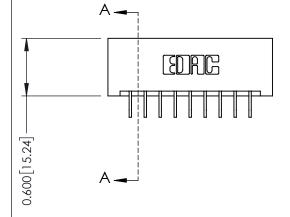

## **Mounting Option** 01-No Mounting Lugs

Card Slot Accepts .054 [1.37] to .070 [1.78] Thick P.C. Board **-**−0.156[3.96] — 1.568 [39.83] – 1.714 [43.54]

1

337 ENG MASTER

- 0.370[9.40]

**See Accompanying Pages for:** 

- **Contact Bend Details**
- **Mounting Options**

| 337 / 387 Series Card Edge Connector |
|--------------------------------------|
| Part Number: 387-018-559-201         |