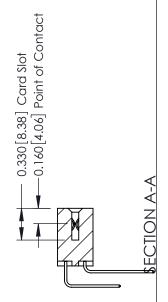

## **Contact Detail**

559-90 Degree Bend (Code 541 Contacts) .156 [3.96] Contact Spacing x .200 [5.08] Row Spacing

THIS IS A C.A.D. GENERATED DRAWING DO NOT MAKE MANUAL REVISIONS TO MASTER.

ISSUE NUMBER

ORIGINAL