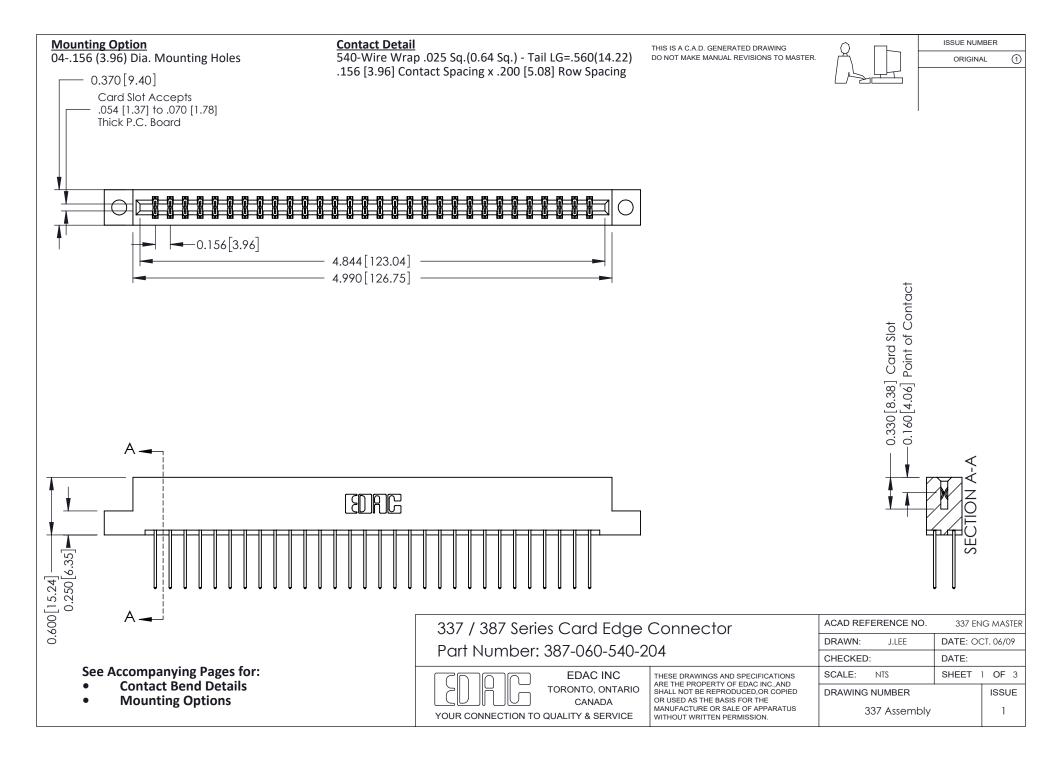

ISSUE NUMBER

ORIGINAL

1



| 337 / 387 Series Card Edge Connector<br>Contact Bend Detail           |                                                                                                                                                                                                  | ACAD REFERENCE NO. 337 E |                  | G MASTER      |
|-----------------------------------------------------------------------|--------------------------------------------------------------------------------------------------------------------------------------------------------------------------------------------------|--------------------------|------------------|---------------|
|                                                                       |