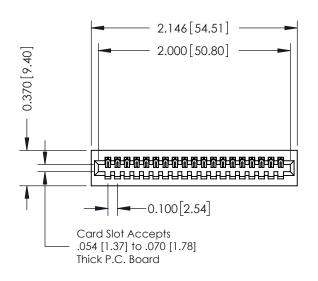

## **See Accompanying Pages for:**

- **Contact Bend Details**
- **Mounting Options**

| 342 / 392 Card Edge Connector |
|-------------------------------|
| Part Number: 392-019-523-101  |

YOUR CONNECTION TO QUALITY & SERVICE

342 ENG MASTER DATE: OCT. 06/09 J.LEE NTS SHEET 1 OF 3

342 Assembly

THIS IS A C.A.D. GENERATED DRAWING DO NOT MAKE MANUAL REVISIONS TO MASTER. ISSUE NUMBER

ORIGINAL

1

| 342 / 392 Series Card Edge Connector<br>Contact Bend Detail |                                                                                                  | ACAD REFERENCE NO. 342 ENG MASTER |             |          |          |
|-------------------------------------------------------------|--------------------------------------------------------------------------------------------------|-----------------------------------|-------------|----------|----------|
|                                                             |                                                                                                  | DRAWN:                            | J.LEE       | DATE: OC | T. 06/09 |
|                                                             |                                                                                                  | CHECKED:                          |             | DATE:    |          |
| EDAC INC                                                    | THESE DRAWINGS AND SPECIFICATIONS ARE THE PROPERTY OF EDAC INCAND                                | SCALE:                            | NTS         | SHEET :  | 2 OF 3   |
| TORONTO, ONTARIO                                            | SHALL NOT BE REPRODUCED, OR COPIED OR USED AS THE BASIS FOR THE MANUFACTURE OR SALE OF APPARATUS | DRAWING                           | NUMBER      |          | ISSUE    |
| YOUR CONNECTION TO QUALITY & SERVICE                        |                                                                                                  | 3                                 | 42 Assembly |          | 1        |