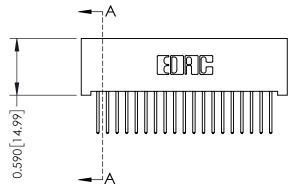

## 0.410[10.41] SECTION A-A

THIS IS A C.A.D. GENERATED DRAWING DO NOT MAKE MANUAL REVISIONS TO MASTER

ISSUE NUMBER

ORIGINAL

1

| 342 / 392 Card Edge Connector<br>Mounting Options |                                                                                                                                   | ACAD REFERENCE NO. 342 ENG MASTER |                         |        |  |  |
|---------------------------------------------------|-----------------------------------------------------------------------------------------------------------------------------------|-----------------------------------|-------------------------|--------|--|--|
|                                                   |                                                                                                                                   | DRAWN: J.LEE                      | DATE: <b>OCT. 06/09</b> |        |  |  |
|                                                   |                                                                                                                                   | CHECKED:                          | DATE:                   |        |  |  |
| EDAC INC                                          | THESE DRAWINGS AND SPECIFICATIONS ARE THE PROPERTY OF EDAC INC.AND SHALL NOT BE REPRODUCED,OR COPIED OR USED AS THE BASIS FOR THE | SCALE: NTS                        | SHEET :                 | 3 OF 3 |  |  |
| TORONTO, ONTARIO                                  |                                                                                                                                   | DRAWING NUMBER                    | •                       | ISSUE  |  |  |
| YOUR CONNECTION TO QUALITY & SERVICE              | MANUFACTURE OR SALE OF APPARATUS                                                                                                  | 342 Assembly                      |                         | 1      |  |  |