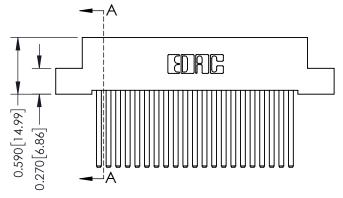

THIS IS A C.A.D. GENERATED DRAWING DO NOT MAKE MANUAL REVISIONS TO MASTER. ISSUE NUMBER

ORIGINAL

1

| 342 / 392 Series Card Edge Connector<br>Contact Bend Detail |                                                                                                                                                  | ACAD REFERENCE NO. 342 ENG MASTER |             |                  |        |
|-------------------------------------------------------------|--------------------------------------------------------------------------------------------------------------------------------------------------|-----------------------------------|-------------|------------------|--------|
|                                                             |                                                                                                                                                  | DRAWN:                            | J.LEE       | DATE: OCT. 06/09 |        |
|                                                             |                                                                                                                                                  | CHECKED:                          |             | DATE:            |        |
| EDAC INC                                                    | ONTARIO  ARE THE PROPERTY OF EDAC INC.,AND SHALL NOT BE REPRODUCED,OR COPIED  ODA  OR USED AS THE BASIS FOR THE MANUFACTURE OR SALE OF APPARATUS | SCALE:                            | NTS         | SHEET :          | 2 OF 3 |
| TORONTO, ONTARIO                                            |                                                                                                                                                  | DRAWING                           | NUMBER      |                  | ISSUE  |
| YOUR CONNECTION TO QUALITY & SERVICE                        |                                                                                                                                                  | 3                                 | 42 Assembly |                  | 1      |