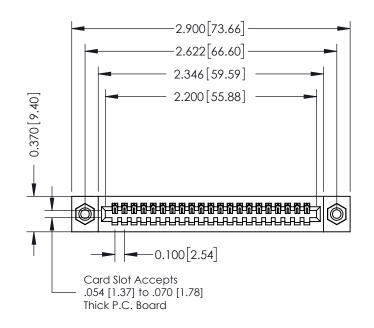

## **See Accompanying Pages for:**

- **Contact Bend Details**
- **Mounting Options**

| Part Number: 392-021-544-108    DRAWN: Jlee   DATE: OCT. 06/09                                                                                                                                                                                                                                                                                                                                                                                                                                                                                                                                                                                                                                                                                                                                                                                                                                                                                                                                                                                                                                                                                                                                                                                                                                                                                                                                                                                                                                                                                                                                                                                                                                                                                                                                                                                                                                                                                                                                                                                                                                                                 | 342 / 392 Card Edge Connector                      | ACAD REFERENCE NO. 342 ENG MASIER |         |           |  |  |
|--------------------------------------------------------------------------------------------------------------------------------------------------------------------------------------------------------------------------------------------------------------------------------------------------------------------------------------------------------------------------------------------------------------------------------------------------------------------------------------------------------------------------------------------------------------------------------------------------------------------------------------------------------------------------------------------------------------------------------------------------------------------------------------------------------------------------------------------------------------------------------------------------------------------------------------------------------------------------------------------------------------------------------------------------------------------------------------------------------------------------------------------------------------------------------------------------------------------------------------------------------------------------------------------------------------------------------------------------------------------------------------------------------------------------------------------------------------------------------------------------------------------------------------------------------------------------------------------------------------------------------------------------------------------------------------------------------------------------------------------------------------------------------------------------------------------------------------------------------------------------------------------------------------------------------------------------------------------------------------------------------------------------------------------------------------------------------------------------------------------------------|----------------------------------------------------|-----------------------------------|---------|-----------|--|--|
| EDAC INC TORONTO, ONTARIO CANADA  EDAC INC TORONTO, ONTARIO CANADA  EDAC INC TORONTO, ONTARIO CANADA  TORONTO, ONTARIO CANADA  TORONTO, ONTARIO CANADA  TORONTO, ONTARIO CANADA  THE SE DRAWINGS AND SPECIFICATIONS ARE THE PROPERTY OF EDAC INC., AND CANADA  TORONTO, ONTARIO CANADA  THE SE DRAWINGS AND SPECIFICATIONS ARE THE PROPERTY OF EDAC INC., AND CANADA  TORONTO, ONTARIO CANADA  THESE DRAWINGS AND SPECIFICATIONS ARE THE PROPERTY OF EDAC INC., AND CANADA  TORONTO, ONTARIO CANADA  TORONTO, ON |                                                    | DRAWN: J.LEE                      | DATE: O | CT. 06/09 |  |  |
| TORONTO, ONTARIO CANADA  CANAD | Part Number, 372-021-344-100                       | CHECKED:                          | DATE:   |           |  |  |
| CANADA  CANADA | ARE THE BROBERTY OF EDAC INC. AND                  | SCALE: NTS                        | SHEET   | 1 OF 3    |  |  |
| MANUFACTURE OR SALE OF APPARATUS 340 Accomply                                                                                                                                                                                                                                                                                                                                                                                                                                                                                                                                                                                                                                                                                                                                                                                                                                                                                                                                                                                                                                                                                                                                                                                                                                                                                                                                                                                                                                                                                                                                                                                                                                                                                                                                                                                                                                                                                                                                                                                                                                                                                  | IORONIO, ONIARIO SHALL NOT BE REPRODUCED,OR COPIED | DRAWING NUMBER                    |         | ISSUE     |  |  |
|                                                                                                                                                                                                                                                                                                                                                                                                                                                                                                                                                                                                                                                                                                                                                                                                                                                                                                                                                                                                                                                                                                                                                                                                                                                                                                                                                                                                                                                                                                                                                                                                                                                                                                                                                                                                                                                                                                                                                                                                                                                                                                                                | MANUFACTURE OR SALE OF APPARATUS                   | 342 Assembly                      |         | 1         |  |  |