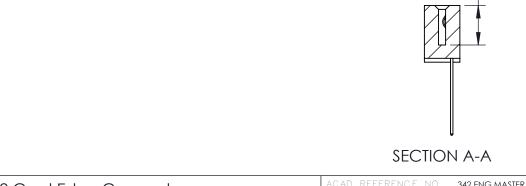

THIS IS A C.A.D. GENERATED DRAWING DO NOT MAKE MANUAL REVISIONS TO MASTER. ISSUE NUMBER

ORIGINAL

1

| 342 / 392 Series Card Edge Connector<br>Contact Bend Detail |                                                                                                                                                  | ACAD REFERENCE NO. 342 ENG MASTER |             |                  |        |
|-------------------------------------------------------------|--------------------------------------------------------------------------------------------------------------------------------------------------|-----------------------------------|-------------|------------------|--------|
|                                                             |                                                                                                                                                  | DRAWN:                            | J.LEE       | DATE: OCT. 06/09 |        |
|                                                             |                                                                                                                                                  | CHECKED:                          |             | DATE:            |        |
| EDAC INC                                                    | ONTARIO  ARE THE PROPERTY OF EDAC INC.,AND SHALL NOT BE REPRODUCED,OR COPIED  ODA  OR USED AS THE BASIS FOR THE MANUFACTURE OR SALE OF APPARATUS | SCALE:                            | NTS         | SHEET :          | 2 OF 3 |
| TORONTO, ONTARIO                                            |                                                                                                                                                  | DRAWING                           | NUMBER      |                  | ISSUE  |
| YOUR CONNECTION TO QUALITY & SERVICE                        |                                                                                                                                                  | 3                                 | 42 Assembly |                  | 1      |