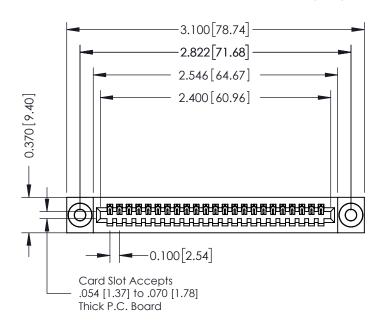

## **See Accompanying Pages for:**

- **Contact Bend Details**
- **Mounting Options**

| 342 / 392 Card Edge Connector |
|-------------------------------|
| Part Number: 392-023-521-103  |

YOUR CONNECTION TO QUALITY & SERVICE