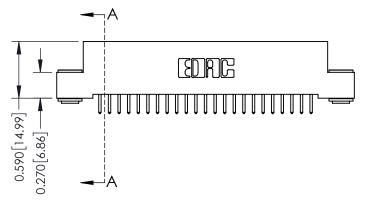

342 ENG MASTER DATE: OCT. 06/09 J.LEE NTS SHEET 1 OF 3

342 Assembly

THIS IS A C.A.D. GENERATED DRAWING DO NOT MAKE MANUAL REVISIONS TO MASTER. ISSUE NUMBER

ORIGINAL

1

| 342 / 392 Series Card Edge Connector<br>Contact Bend Detail |                                                                                                                                     | ACAD REFERENCE NO. 342 ENG MASTER |             |          |          |
|-------------------------------------------------------------|-------------------------------------------------------------------------------------------------------------------------------------|-----------------------------------|-------------|----------|----------|
|                                                             |                                                                                                                                     | DRAWN:                            | J.LEE       | DATE: OC | T. 06/09 |
|                                                             |                                                                                                                                     | CHECKED:                          |             | DATE:    |          |
| EDAC INC                                                    | ARE THE PROPERTY OF EDAC INC.,AND — SHALL NOT BE REPRODUCED,OR COPIED OR USED AS THE BASIS FOR THE MANUFACTURE OR SALE OF APPARATUS | SCALE:                            | NTS         | SHEET :  | 2 OF 3   |
| TORONTO, ONTARIO                                            |                                                                                                                                     | DRAWING                           | NUMBER      |          | ISSUE    |
| YOUR CONNECTION TO QUALITY & SERVICE                        |                                                                                                                                     | 3                                 | 42 Assembly |          | 1        |