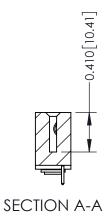

342 ENG MASTER DATE: OCT. 06/09 J.LEE NTS SHEET 1 OF 3

342 Assembly

THIS IS A C.A.D. GENERATED DRAWING DO NOT MAKE MANUAL REVISIONS TO MASTER. ISSUE NUMBER

ORIGINAL

1

| 342 / 392 Series Card Edge Connector<br>Contact Bend Detail |                                                                                                                                     | ACAD REFERENCE NO. 342 ENG MASTER |             |          |          |
|-------------------------------------------------------------|-------------------------------------------------------------------------------------------------------------------------------------|-----------------------------------|-------------|----------|----------|
|                                                             |                                                                                                                                     | DRAWN:                            | J.LEE       | DATE: OC | T. 06/09 |
|                                                             |                                                                                                                                     | CHECKED:                          |             | DATE:    |          |
| EDAC INC                                                    | ARE THE PROPERTY OF EDAC INC.,AND — SHALL NOT BE REPRODUCED,OR COPIED OR USED AS THE BASIS FOR THE MANUFACTURE OR SALE OF APPARATUS | SCALE:                            | NTS         | SHEET :  | 2 OF 3   |
| TORONTO, ONTARIO                                            |                                                                                                                                     | DRAWING                           | NUMBER      |          | ISSUE    |
| YOUR CONNECTION TO QUALITY & SERVICE                        |                                                                                                                                     | 3                                 | 42 Assembly |          | 1        |