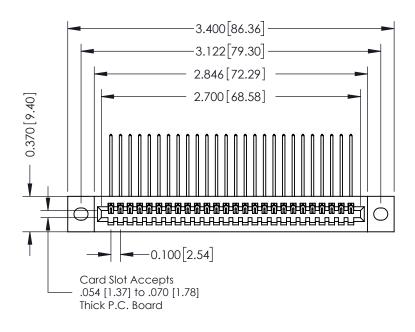

342 / 392 Card Edge Connector Part Number: 392-026-559-102

YOUR CONNECTION TO QUALITY & SERVICE

342 ENG MASTER J.LEE DATE: OCT. 06/09 SHEET 1 OF 3 NTS

342 Assembly

THIS IS A C.A.D. GENERATED DRAWING DO NOT MAKE MANUAL REVISIONS TO MASTER. ISSUE NUMBER