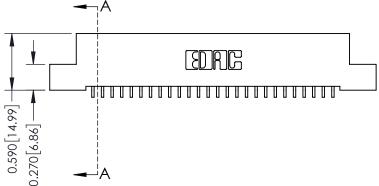

342 / 392 Card Edge Connector Part Number: 392-026-559-102

YOUR CONNECTION TO QUALITY & SERVICE

342 ENG MASTER J.LEE DATE: OCT. 06/09 SHEET 1 OF 3 NTS

342 Assembly

THIS IS A C.A.D. GENERATED DRAWING DO NOT MAKE MANUAL REVISIONS TO MASTER. ISSUE NUMBER