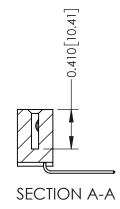

342 / 392 Card Edge Connector Part Number: 392-026-559-102

YOUR CONNECTION TO QUALITY & SERVICE

342 ENG MASTER J.LEE DATE: OCT. 06/09 SHEET 1 OF 3 NTS

342 Assembly

THIS IS A C.A.D. GENERATED DRAWING DO NOT MAKE MANUAL REVISIONS TO MASTER. ISSUE NUMBER